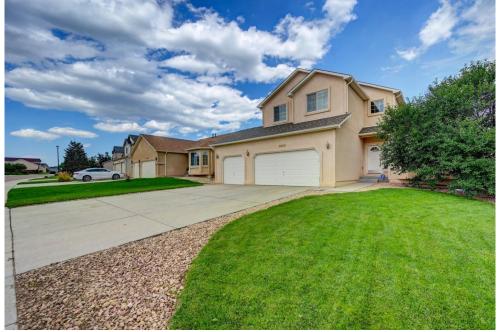

## 3929 Pronghorn Meadows Circle Colorado Springs, CO 80922

**COMMUNITY: Pronghorn Meadows** 

## \$495,000

Single Family

0\_3751 SQFT

4 Beds 2/1 Baths

## PROPERTY DETAILS

Spacious home with convenient location. Close proximity to Peterson AFB and Schriever AFB along the Powers corridor. The home boasts four bedrooms, an office on the main level and a 3-car garage. The entrance to the home offers elegant vaulted ceilings, a formal living room and formal dining room adjacent to the kitchen; perfect for entertaining or family gatherings. The kitchen is spacious, with an eat-in dining nook, pantry, and sliding doors opening to a lovely patio area with a mature apple tree and grapevine. The family room is open to the kitchen and has a gas fireplace and bay window. The main level also offers the convenience of an office with French doors, laundry room and half bath. In the second floor you will find a large master bedroom, with attached bath and walk in closet, as well as three large bedrooms and a full bathroom. Over 1200 square feet of an unfinished basement provides additional space ready to customize to your needs.