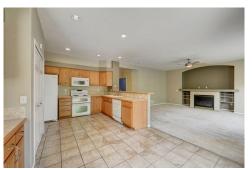

## PROPERTY DETAILS

Spacious home with convenient location. Close proximity to Peterson AFB and Schriever AFB along the Powers corridor. The home boasts four bedrooms, an office on the main level and a 3-car garage. The entrance to the home offers elegant vaulted ceilings, a formal living room and formal dining room adjacent to the kitchen; perfect for entertaining or family gatherings. The kitchen is spacious, with an eat-in dining nook, pantry, and sliding doors opening to a lovely patio area with a mature apple tree and grapevine. The family room is open to the kitchen and has a gas fireplace and bay window. The main level also offers the convenience of an office with French doors, laundry room and half bath. In the second floor you will find a large master bedroom, with attached bath and walk in closet, as well as three large bedrooms and a full bathroom. Over 1200 square feet of an unfinished basement provides additional space ready to customize to your needs.