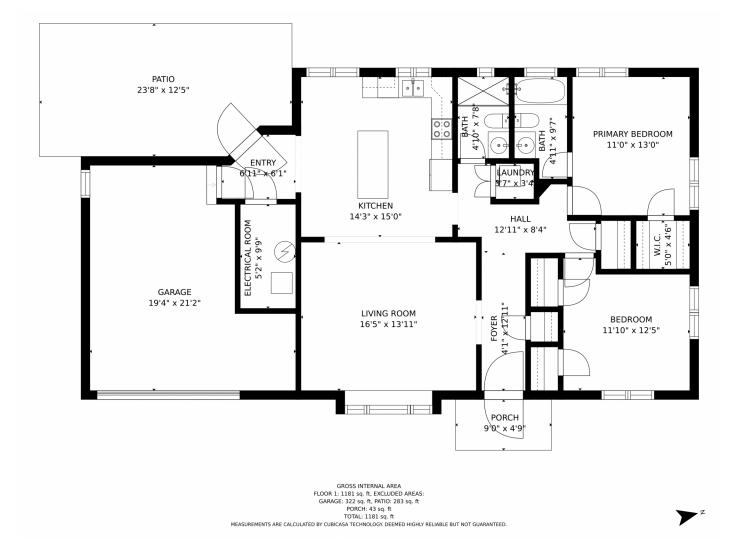

## 1705 S Clayton Street, Denver, CO 80210 — Main Level

Disclaimer: Sizes and Dimensions are Approximate, Actual May Vary.