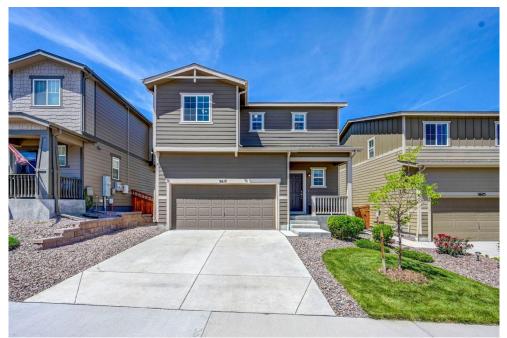

## 3617 Evening Place Castle Rock, CO 80109

## PROPERTY DETAILS

Beautiful newer home in the Meadows! Nice finishes and natural light through out. The main level features a powder bath, open kitchen with stainless steel appliances and hardwood floors that open to the family room. Upstairs you will find a spacious primary bedroom with en-suite bath, with 2 additional bedrooms and full bathroom. This yard is nicely landscaped, and is located on a cul-de-sac. With in walking distance to shopping, restaurants, movie theater, Aspen View Academy and nearby parks.