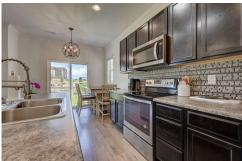

## PROPERTY DETAILS

Beautiful newer home in the Meadows! Nice finishes and natural light through out. The main level features a powder bath, open kitchen with stainless steel appliances and hardwood floors that open to the family room. Upstairs you will find a spacious primary bedroom with en-suite bath, with 2 additional bedrooms and full bathroom. This yard is nicely landscaped, and is located on a cul-de-sac. With in walking distance to shopping, restaurants, movie theater, Aspen View Academy and nearby parks.