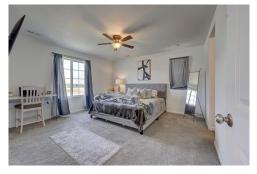

## PROPERTY DETAILS

Beautiful newer home in the Meadows! Nice finishes and natural light through out. The main level features a powder bath, open kitchen with stainless steel appliances and hardwood floors that open to the family room. Upstairs you will find a spacious primary bedroom with en-suite bath, with 2 additional bedrooms and full bathroom. This yard is nicely landscaped, and is located on a cul-de-sac. With in walking distance to shopping, restaurants, movie theater, Aspen View Academy and nearby parks.