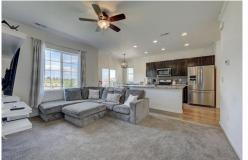

## PROPERTY DETAILS

Beautiful newer home in the Meadows! Nice finishes and natural light through out. The main level features a powder bath, open kitchen with stainless steel appliances and hardwood floors that open to the family room. Upstairs you will find a spacious primary bedroom with en-suite bath, with 2 additional bedrooms and full bathroom. This yard is nicely landscaped, and is located on a cul-de-sac. With in walking distance to shopping, restaurants, movie theater, Aspen View Academy and nearby parks.