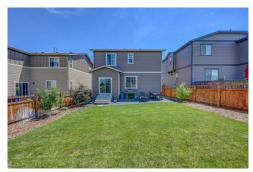

## PROPERTY DETAILS

Beautiful newer home in the Meadows! Nice finishes and natural light through out. The main level features a powder bath, open kitchen with stainless steel appliances and hardwood floors that open to the family room. Upstairs you will find a spacious primary bedroom with en-suite bath, with 2 additional bedrooms and full bathroom. This yard is nicely landscaped, and is located on a cul-de-sac. With in walking distance to shopping, restaurants, movie theater, Aspen View Academy and nearby parks.