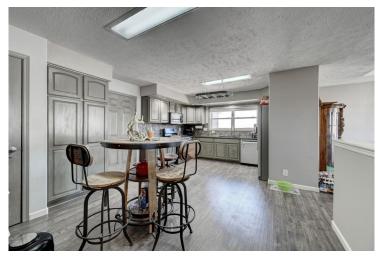

## PROPERTY DETAILS

Welcome to the wide open spaces of Elizabeth! This ranch style home sits on a 1 acre lot and has plenty of space. The inviting open floor plan draws you into the kitchen, dining and living areas. The kitchen has undergone a modern refresh and has stainless steel appliances. The primary suite has a walk-in closet and en suite 5 pc bath with jet tub. Two more bedrooms and a full bath round out the main floor. The partially finished basement offers even more space. Outside you will find the huge yard plus an RV carport, 2 sheds, small corral area, a small barn and a 20X25 detached garage with concrete floor. This is a great home for someone who loves hobbies, raising animals, tinkering in the shop, whatever you wish. There's no HOA and plenty of space to live life on your terms! New laminate floors throughout, 1 yr old water heater, all stainless steel kitchen appliances, washer and dryer included. Home Warranty included. This awesome home offers the acreage, freedom and