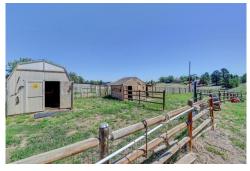

## PROPERTY DETAILS

Welcome to the wide open spaces of Elizabeth! This ranch style home sits on a 1 acre lot and has plenty of space. The inviting open floor plan draws you into the kitchen, dining and living areas. The kitchen has undergone a modern refresh and has stainless steel appliances. The primary suite has a walk-in closet and en suite 5 pc bath with jet tub. Two more bedrooms and a full bath round out the main floor. The partially finished basement offers even more space. Outside you will find the huge yard plus an RV carport, 2 sheds, small corral area, a small barn and a 20X25 detached garage with concrete floor. This is a great home for someone who loves hobbies, raising animals, tinkering in the shop, whatever you wish. There's no HOA and plenty of space to live life on your terms! New laminate floors throughout, 1 yr old water heater, all stainless steel kitchen appliances, washer and dryer included. Home Warranty included. This awesome home offers the acreage, freedom and