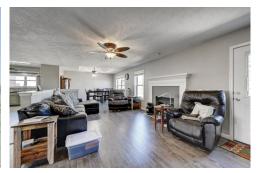

## PROPERTY DETAILS

Welcome to the wide open spaces of Elizabeth! This ranch style home sits on a 1 acre lot and has plenty of space. The inviting open floor plan draws you into the kitchen, dining and living areas. The kitchen has undergone a modern refresh and has stainless steel appliances. The primary suite has a walk-in closet and en suite 5 pc bath with jet tub. Two more bedrooms and a full bath round out the main floor. The partially finished basement offers even more space. Outside you will find the huge yard plus an RV carport, 2 sheds, small corral area, a small barn and a 20X25 detached garage with concrete floor. This is a great home for someone who loves hobbies, raising animals, tinkering in the shop, whatever you wish. There's no HOA and plenty of space to live life on your terms! New laminate floors throughout, 1 yr old water heater, all stainless steel kitchen appliances, washer and dryer included. Home Warranty included. This awesome home offers the acreage, freedom and