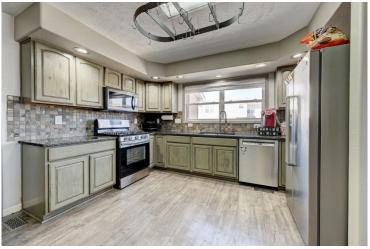

## PROPERTY DETAILS

Welcome to the wide open spaces of Elizabeth! This ranch style home sits on a 1 acre lot and has plenty of space. The inviting open floor plan draws you into the kitchen, dining and living areas. The kitchen has undergone a modern refresh and has stainless steel appliances. The primary suite has a walk-in closet and en suite 5 pc bath with jet tub. Two more bedrooms and a full bath round out the main floor. The partially finished basement offers even more space. Outside you will find the huge yard plus an RV carport, 2 sheds, small corral area, a small barn and a 20X25 detached garage with concrete floor. This is a great home for someone who loves hobbies, raising animals, tinkering in the shop, whatever you wish. There's no HOA and plenty of space to live life on your terms! New laminate floors throughout, 1 yr old water heater, all stainless steel kitchen appliances, washer and dryer included. Home Warranty included. This awesome home offers the acreage, freedom and