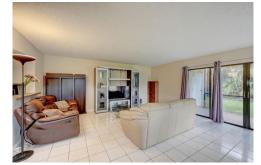

## PROPERTY DETAILS

Looking for a LARGE End Unit Townhome in Boca?? You just found it! This RARELY available townhome in Vallhala Village is almost 2,200 square feet. This is a great end unit that backs up to the golf course, for added privacy. It has a HUGE green space & is located near the pool. The Master bedroom is really big and has a HUGE Walk-In-Closet. There is also a private balcony off of the Master where you can enjoy a peaceful cup of coffee or evening cocktail. The kitchen has tons of cabinet space and granite counter tops. Some other great features that I love about the home is that it is has a large Living Room, Formal Dining Room, Laundry Room, Screened In Porch Downstairs, an area for informal dining or office, TONS of extra storage under the stairs and an private front porch.