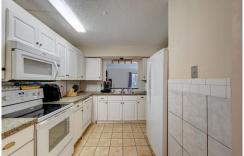

## PROPERTY DETAILS

Looking for a LARGE End Unit Townhome in Boca?? You just found it! This RARELY available townhome in Vallhala Village is almost 2,200 square feet. This is a great end unit that backs up to the golf course, for added privacy. It has a HUGE green space & is located near the pool. The Master bedroom is really big and has a HUGE Walk-In-Closet. There is also a private balcony off of the Master where you can enjoy a peaceful cup of coffee or evening cocktail. The kitchen has tons of cabinet space and granite counter tops. Some other great features that I love about the home is that it is has a large Living Room, Formal Dining Room, Laundry Room, Screened In Porch Downstairs, an area for informal dining or office, TONS of extra storage under the stairs and an private front porch.