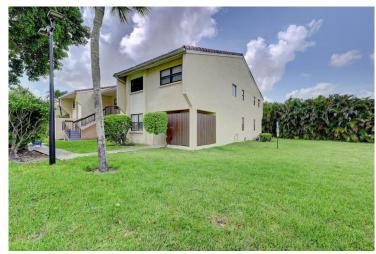

## PROPERTY DETAILS

Looking for a LARGE End Unit Townhome in Boca?? You just found it! This RARELY available townhome in Vallhala Village is almost 2,200 square feet. This is a great end unit that backs up to the golf course, for added privacy. It has a HUGE green space & is located near the pool. The Master bedroom is really big and has a HUGE Walk-In-Closet. There is also a private balcony off of the Master where you can enjoy a peaceful cup of coffee or evening cocktail. The kitchen has tons of cabinet space and granite counter tops. Some other great features that I love about the home is that it is has a large Living Room, Formal Dining Room, Laundry Room, Screened In Porch Downstairs, an area for informal dining or office, TONS of extra storage under the stairs and an private front porch.