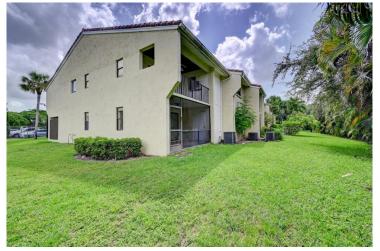

## PROPERTY DETAILS

Looking for a LARGE End Unit Townhome in Boca?? You just found it! This RARELY available townhome in Vallhala Village is almost 2,200 square feet. This is a great end unit that backs up to the golf course, for added privacy. It has a HUGE green space & is located near the pool. The Master bedroom is really big and has a HUGE Walk-In-Closet. There is also a private balcony off of the Master where you can enjoy a peaceful cup of coffee or evening cocktail. The kitchen has tons of cabinet space and granite counter tops. Some other great features that I love about the home is that it is has a large Living Room, Formal Dining Room, Laundry Room, Screened In Porch Downstairs, an area for informal dining or office, TONS of extra storage under the stairs and an private front porch.