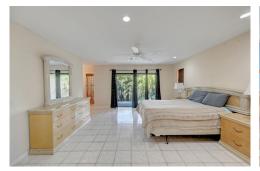

## PROPERTY DETAILS

Looking for a LARGE End Unit Townhome in Boca?? You just found it! This RARELY available townhome in Vallhala Village is almost 2,200 square feet. This is a great end unit that backs up to the golf course, for added privacy. It has a HUGE green space & is located near the pool. The Master bedroom is really big and has a HUGE Walk-In-Closet. There is also a private balcony off of the Master where you can enjoy a peaceful cup of coffee or evening cocktail. The kitchen has tons of cabinet space and granite counter tops. Some other great features that I love about the home is that it is has a large Living Room, Formal Dining Room, Laundry Room, Screened In Porch Downstairs, an area for informal dining or office, TONS of extra storage under the stairs and an private front porch.