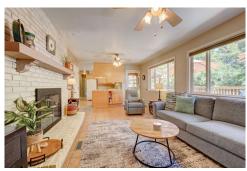

This OUTDOOR OASIS is ready for YOU to CALL it HOME! Enjoy the park-like setting of beautifully landscaped LARGE FRONT & BACK YARDS, expansive DECK & COVERED PATIOS for BBQ & relaxation, mature trees providing shade, & EXTRA PARKING for boat, RV, or trailer. This WELL-MAINTAINED Home is conveniently located near Chatfield Reservoir, tons of parks, & miles of trails that connect you all the way to Denver. \* 4 bed, 3 bath, in 2688 total sq ft of GENEROUS SPACE to spread out for work, home life enjoyment, or entertaining. \* Enjoy LOWER ELECTRIC BILLS - Attic Fan & ceiling fans in each room, you won't need to run the A/C as frequently. \* Plentiful, NEWER double-pane WINDOWS provide natural light throughout the home. \* NEW

Neneh Biffinger 720-281-3285 neneh@gmeansgo.com

interior DOORS \* NEW Sump Pump (2020) \* NEW Water Heater (2019) \* NEW range & stove & dishwasher (2018) \* NEWER carpet in Living room, all bedrooms, stairs, & upstairs hallway. \* NEWER, high quality James Hardie siding \* Recently UPDATED full bath upstairs \* Main floor has an OPEN FLOW without losing the COZY ATMOSPHERE with a brick, WOOD-BURNING FIREPLACE & a sitting area \* Partially finished basement expands the living space for a MOVIE, GAME, OR WORKOUT ROOM \* EXTREME amount of STORAGE in the unfinished area