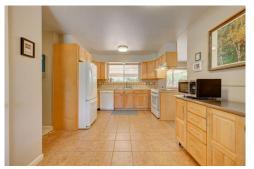

Neneh Biffinger 720-281-3285 neneh@gmeansgo.com

interior DOORS \* NEW Sump Pump (2020) \* NEW Water Heater (2019) \* NEW range & stove & dishwasher (2018) \* NEWER carpet in Living room, all bedrooms, stairs, & upstairs hallway. \* NEWER, high quality James Hardie siding \* Recently UPDATED full bath upstairs \* Main floor has an OPEN FLOW without losing the COZY ATMOSPHERE with a brick, WOOD-BURNING FIREPLACE & a sitting area \* Partially finished basement expands the living space for a MOVIE, GAME, OR WORKOUT ROOM \* EXTREME amount of STORAGE in the unfinished area