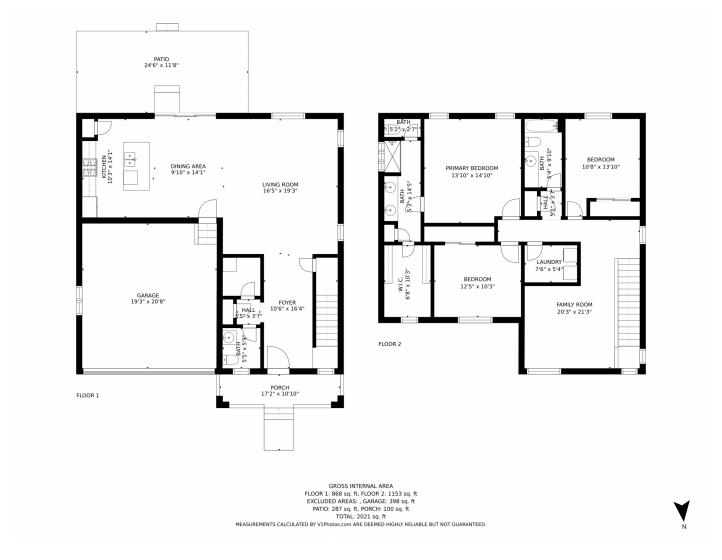

# 26758 E Maple Avenue, Aurora, CO 80018 — Main Level

Disclaimer: Sizes and Dimensions are Approximate, Actual May Vary.

# 26758 E Maple Avenue, Aurora, CO 80018 — Upper Level

Disclaimer: Sizes and Dimensions are Approximate, Actual May Vary.

# 26758 E Maple Avenue, Aurora, CO 80018 — All Levels

Disclaimer: Sizes and Dimensions are Approximate, Actual May Vary.