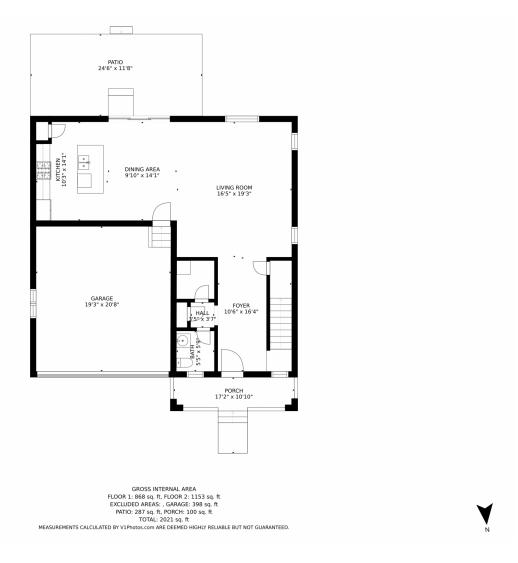

# 26758 E Maple Avenue, Aurora, CO 80018 — Main Level

Disclaimer: Sizes and Dimensions are Approximate, Actual May Vary.

# 26758 E Maple Avenue, Aurora, CO 80018 — Upper Level

Disclaimer: Sizes and Dimensions are Approximate, Actual May Vary.

# 26758 E Maple Avenue, Aurora, CO 80018 — All Levels

Disclaimer: Sizes and Dimensions are Approximate, Actual May Vary.