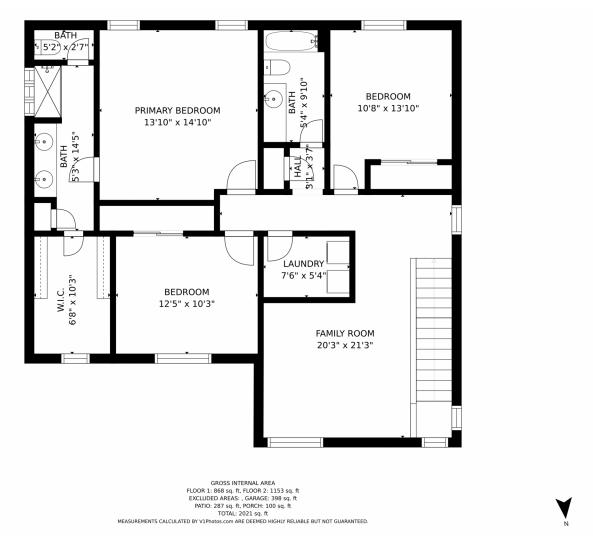

# 26758 E Maple Avenue, Aurora, CO 80018 — Upper Level

Disclaimer: Sizes and Dimensions are Approximate, Actual May Vary.