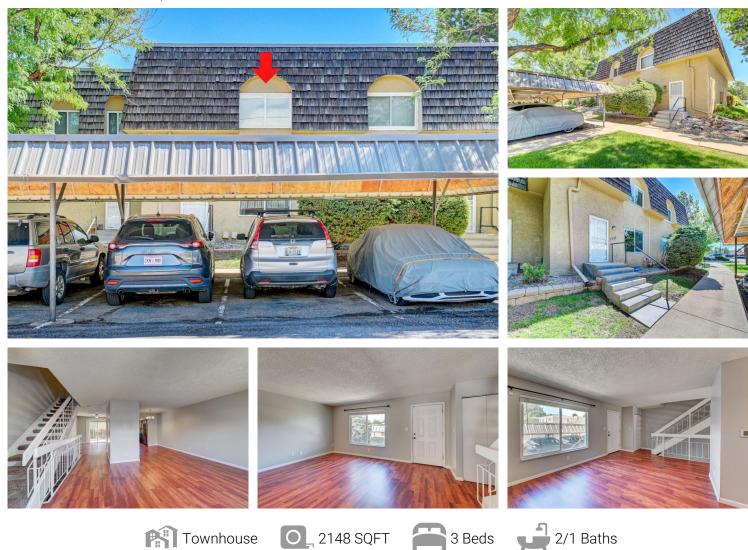

## 7330 E Princeton Avenue Denver, CO 80237 COMMUNITY: Whispering Pines

## PROPERTY DETAILS

Spacious townhome in the Whispering Pines West neighborhood just North of DTC and Greenwood Village. When you walk in the front door you immediately notice the abundance of natural light and the open floor plan. The kitchen offers granite countertops, stainless steel appliances, and cherry cabinets with ample amount of storage. There are two separate dining spaces: an eat in kitchen area and a more formal dining space. The main level also offers a large living room and a half bathroom. The upper level boast the primary bedroom with an en suite bathroom and a window faces west providing mountain views and two additional spacious bedrooms and a full bathroom. The basement is great for entertainment with a large family room with wet bar. The oversized laundry / utility room also provides lots of additional storage. Enjoy your own private fully fenced back patio that opens to a grassy common area. This unit provides a reserved covered parking spot in carport close proximity to the home. As well there is plenty of additional parking spots in the parking lots around the complex. This home is conveniently located with is a short walk to Rosamond Park and quick drive to Southmoor Park, light rail, shops, restaurants, and easy access to the highway and High Line Canal trail. The Community amenities include a pool, tennis court, fitness center, and clubhouse. This townhome has it all and is truly a must see! \*\* THE SELLER IS OFFERING TO PAY FOR 12