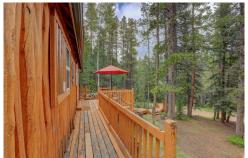

## PROPERTY DETAILS

Looking for a private mountain getaway with a pond? FOUND IT! Come visit this 1954 built log cabin on private 2 acres with small spring fed pond. The home is nestled in the aspen and pine trees. Come check out the log sided home with 2 bedrooms and 1 full bath. The kitchen has been updated with granite counters and an awesome farmhouse custom sink. Enjoy the large living room with wood burning fireplace and plenty of space for a large TV. Upstairs features two bedrooms with plenty of closet and storage space. Downstairs features a bonus room with direct outside access that could be used as an extra bedroom or awesome office with a skylight. Outside you will find plenty of peace and quiet with plenty of flat area for all your outdoor games as you enjoy your private pond. CenturyLink and Viasat used for internet. Septic size is 1000-gallon tank. Septic has been inspected, passed, pumped and new use permit issued. Turn at sign and follow to parking area at the house. There is also a semi-circular drive to the left that goes around the pond to another parking area on the other side of the house