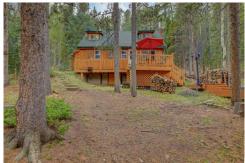

## PROPERTY DETAILS

Looking for a private mountain getaway with a pond? FOUND IT! Come visit this 1954 built log cabin on private 2 acres with small spring fed pond. The home is nestled in the aspen and pine trees. Come check out the log sided home with 2 bedrooms and 1 full bath. The kitchen has been updated with granite counters and an awesome farmhouse custom sink. Enjoy the large living room with wood burning fireplace and plenty of space for a large TV. Upstairs features two bedrooms with plenty of closet and storage space. Downstairs features a bonus room with direct outside access that could be used as an extra bedroom or awesome office with a skylight. Outside you will find plenty of peace and quiet with plenty of flat area for all your outdoor games as you enjoy your private pond. CenturyLink and Viasat used for internet. Septic size is 1000-gallon tank. Septic has been inspected, passed, pumped and new use permit issued. Turn at sign and follow to parking area at the house. There is also a semi-circular drive to the left that goes around the pond to another parking area on the other side of the house