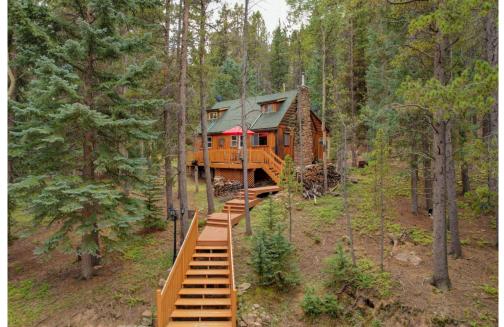

## PROPERTY DETAILS

Looking for a private mountain getaway with a pond? FOUND IT! Come visit this 1954 built log cabin on private 2 acres with small spring fed pond. The home is nestled in the aspen and pine trees. Come check out the log sided home with 2 bedrooms and 1 full bath. The kitchen has been updated with granite counters and an awesome farmhouse custom sink. Enjoy the large living room with wood burning fireplace and plenty of space for a large TV. Upstairs features two bedrooms with plenty of closet and storage space. Downstairs features a bonus room with direct outside access that could be used as an extra bedroom or awesome office with a skylight. Outside you will find plenty of peace and quiet with plenty of flat area for all your outdoor games as you enjoy your private pond. CenturyLink and Viasat used for internet. Septic size is 1000-gallon tank. Septic has been inspected, passed, pumped and new use permit issued. Turn at sign and follow to parking area at the house. There is also a semi-circular drive to the left that goes around the pond to another parking area on the other side of the house