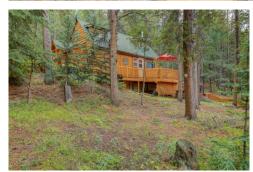

## PROPERTY DETAILS

Looking for a private mountain getaway with a pond? FOUND IT! Come visit this 1954 built log cabin on private 2 acres with small spring fed pond. The home is nestled in the aspen and pine trees. Come check out the log sided home with 2 bedrooms and 1 full bath. The kitchen has been updated with granite counters and an awesome farmhouse custom sink. Enjoy the large living room with wood burning fireplace and plenty of space for a large TV. Upstairs features two bedrooms with plenty of closet and storage space. Downstairs features a bonus room with direct outside access that could be used as an extra bedroom or awesome office with a skylight. Outside you will find plenty of peace and quiet with plenty of flat area for all your outdoor games as you enjoy your private pond. CenturyLink and Viasat used for internet. Septic size is 1000-gallon tank. Septic has been inspected, passed, pumped and new use permit issued. Turn at sign and follow to parking area at the house. There is also a semi-circular drive to the left that goes around the pond to another parking area on the other side of the house