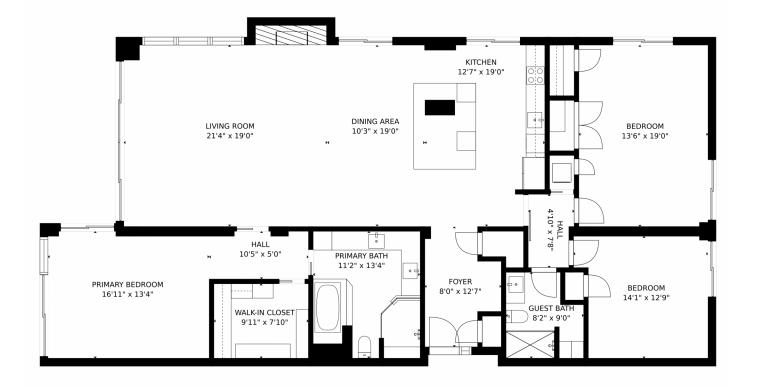

Darren Goldstein Ron Bill 561-262-0730 rb@exceptionalpropertiesfl.com

GROSS INTERNAL AREA FLOOR 1: 2120 sq. ft TOTAL: 2120 sq. ft MEASUREMENTS CALCULATED BY VIPHOTOS.com ARE DEEMED HIGHLY RELIABLE BUT NOT GUARANTEED.

Disclaimer: Sizes and Dimensions are Approximate, Actual May Vary.

Ň