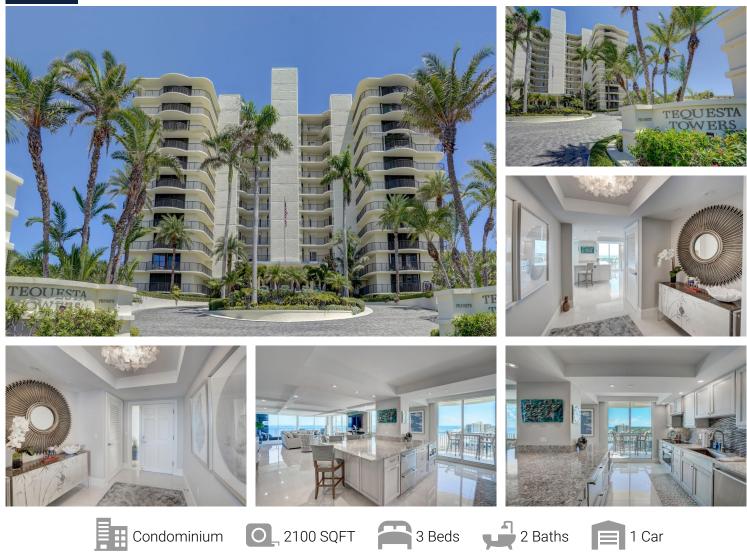

## 400 S Beach Road Tequesta, FL 33469 COMMUNITY: TEQUESTA TOWERS

## PROPERTY DETAILS

Jupiter Island Tequesta Towers 10th floor unit. This Oceanfront/Intracoastal unit is the perfect match for anyone desiring the Jupiter Island Beach lifestyle. Completely renovated, this is a showcase home. Enter the wide foyer to an opened floorplan with views that are breathtaking. With a wraparound balcony and 180 degree Southern views, this allows the owner to view the famous Jupiter Lighthouse at night & the ocean all day. An opened kitchen with enlarged Center Island offers designer appliances like a Wolf Cooktop and oven with low profile exhaust, Bosch Refrigerator & Dishwasher, Sharp Island drawer Microwave, and Thermador Beverage drawers. All new Impact Glass as well as Brand new Accordion Shutters keeps this unit safe. The Master & guest bath are completely remodeled.

Darren Goldstein Ron Bill 561-262-0730 rb@exceptionalpropertiesfl.com

GROSS INTERNAL AREA FLOOR 1: 2120 sq. ft TOTAL: 2120 sq. ft MEASUREMENTS CALCULATED BY VIPHOTOS.com ARE DEEMED HIGHLY RELIABLE BUT NOT GUARANTEED.