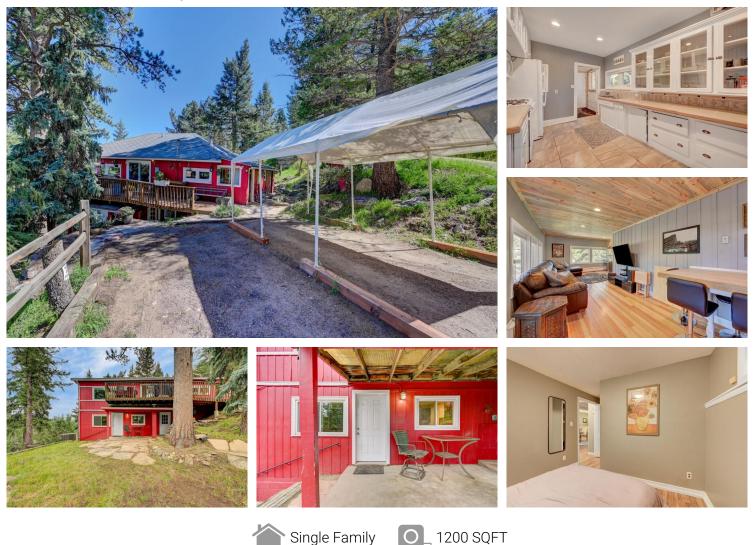

## 4642 Plettner Lane Evergreen, CO 80439

PROPERTY DETAILS

Experience the charm of 4642 Plettner Lane, a delightful single-family home located in the desirable community of Evergreen, CO. With 1200 sqft of living area, this property offers a well-designed layout that maximizes space and functionality. Each room in this home is versatile and can be customized to suit your needs. Whether you are looking for a cozy bedroom, a home office, or a playroom for the kids, you'll find it here. The property is nestled in a peaceful community surrounded by nature's beauty, providing a serene and picturesque setting.