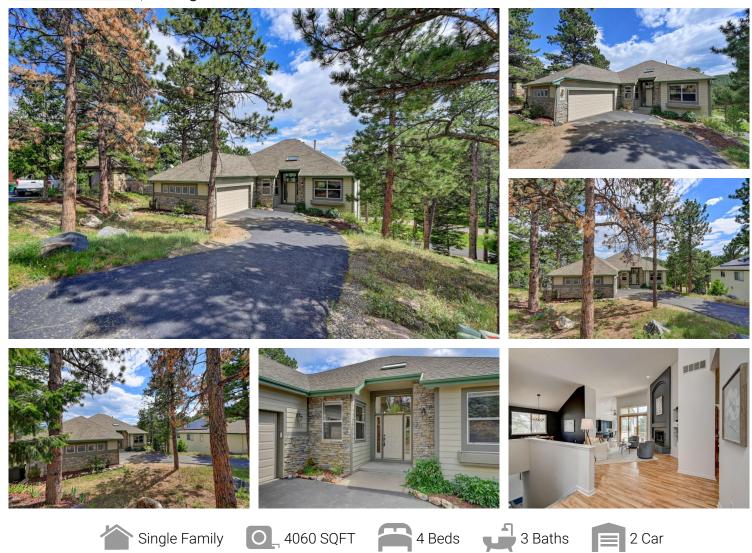

## PROPERTY DETAILS

Welcome to your new home nestled in the pine forests of the highly desirable Tanoa neighborhood in Central Evergreen. Main floor living at it's best with a sun-filled open floor plan that includes a Great Room, spacious kitchen with plenty of cabinets, slab granite countertops, eating nook, formal dining room, primary bedroom with five-piece bath and additional bedroom, bathroom den and laundry room. The finished walkout basement expands on your already generous main level living space and is perfect for entertaining and additional guests with a large rec room, two spacious bedrooms, bathroom, flex room and plenty of additional storage. Have a cup of coffee and enjoy the sunset on your private wood deck overlooking the pines. Great Central Evergreen location with easy access to I-70, allowing for easy access to both the mountains and downtown Denver. Publicly maintained pathways allow for easy walks to downtown Evergreen, Evergreen Lake and to over 1100 acres of open space at Elk Meadow. This home amidst the pines has everything you need for the perfect mountain lifestyle!