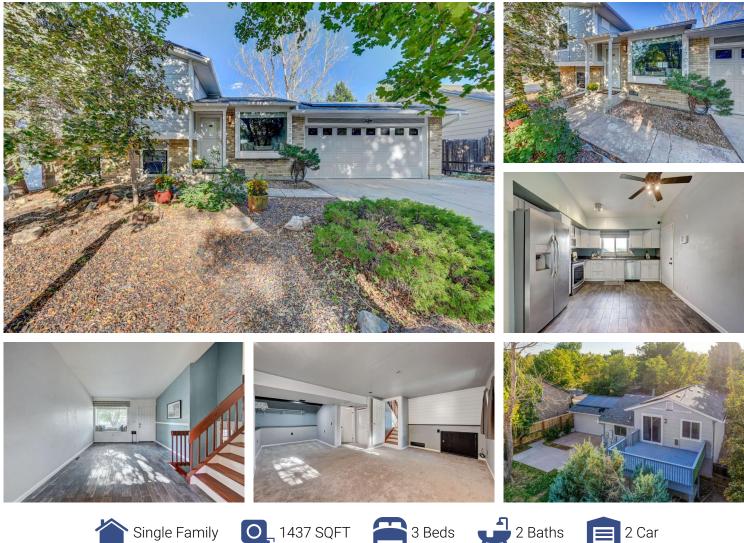

## PROPERTY DETAILS

Welcome to the gorgeous Side Creek Community! Home is surround by mature trees and beautiful low maintenance landscaping. The main level offers modern and elegant upgraded tile through the kitchen. Large windows offering plenty of natural light in the tri-level home. Kitchen offers stainless steel appliances, and large newer sink and faucet. You will notice a huge lower area that can be used for a variety of different options, such as entertainment area, office, gym, bedroom, the possibilities are endless. Bedrooms are oversized and offer large closets. Enjoy the weather on the deck overlooking a huge backyard. You will also notice a generously sized concrete patio. If you like entertaining in a massive yard, this is perfect for you. The backyard backs up to Side Creek Park. It is very rare to have a yard of this size, that backs up with access to a beautiful well maintained park. The shed in the backyard is perfect for all of your gardening tools. Two car attached garage with a back door that leads into the backyard. Expanded driveway that has space for three vehicles. Solar panels included with the home. Take advantage of the energy savings on your utility service. Conveniently located near Buckley Air Force Base, schools, shopping, restaurants. Don't miss out on this amazing opportunity to own this beautiful move in ready home!!