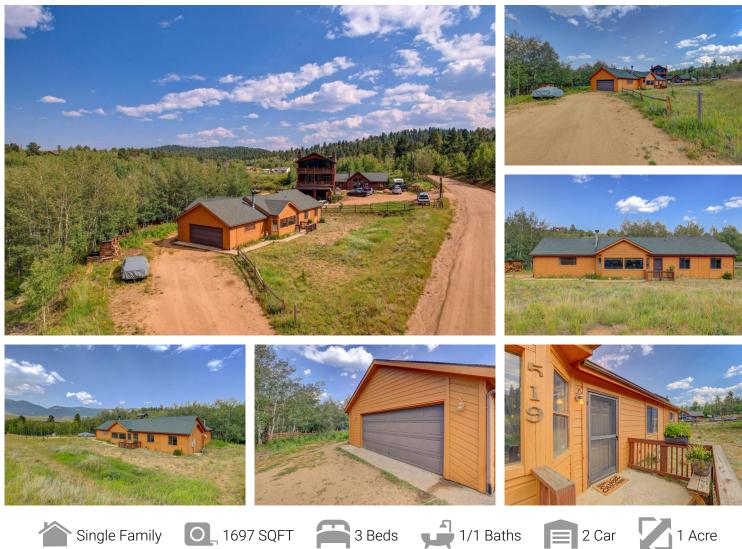

519 Aspen Drive Bailey, CO 80421 COMMUNITY: Elk Creek Highlands

## PROPERTY DETAILS

Aspen Drive is a great mountain contemporary home with a flat lot and wonderful Rosalie views. Enjoy the large and updated kitchen with tons of cabinetry for storage and a huge island. The open concept living area has a wood burning fireplace and a 1/2 bath located nearby. The primary bedroom is spacious and features a pellet stove to stay cozy on cold nights. 2 extra bedrooms with large closets also located in this single level home. Brand new carpet throughout and new flooring in the kitchen. Outside you are greeted with lots of deck space, a storage shed and an additional 320 sq ft building with heat and electricity. This accessory building, with a new roof in August 2022, could be used as an office, extra bedroom, workout space, or party room. Relax by the CREEK that runs through the aspen trees off to the side of the accessory building. Oversized 2-car garage and lots of extra parking is available on this lot. Septic system is rated for a 3 bedroom which is suitable for 6 people.