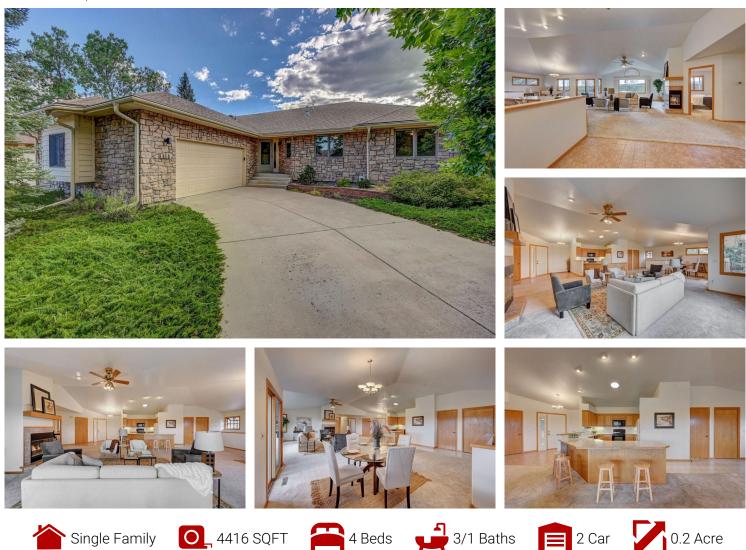

## PROPERTY DETAILS

Views & Vistas! Unparalleled Location, yet still close to everything! Big Thompson River Trail and bike path steps away. Vaulted ceilings, open concept and amazing windows create a light-filled oasis on both levels of this Ranch Home. Flexible kitchen space, spacious deck for dining and entertaining off the main dining/living area with pergola, private Primary Suite w/another large and versatile deck. Plus another full bath and bedroom, office/study with French doors, and laundry, all on the main level! Completely wrapped in stone. Spacious lower level features a huge comfortable light filled space w/built-ins for family room or home theater, with a large bedroom, bar/kitchenette area, and full bath. An Atrium with skylights that walks out to the full-length patio and pavers walkway is the Gardener's haven. Tons of storage. Very low maintenance landscaping. Must see to appreciate the views and potential of the home.