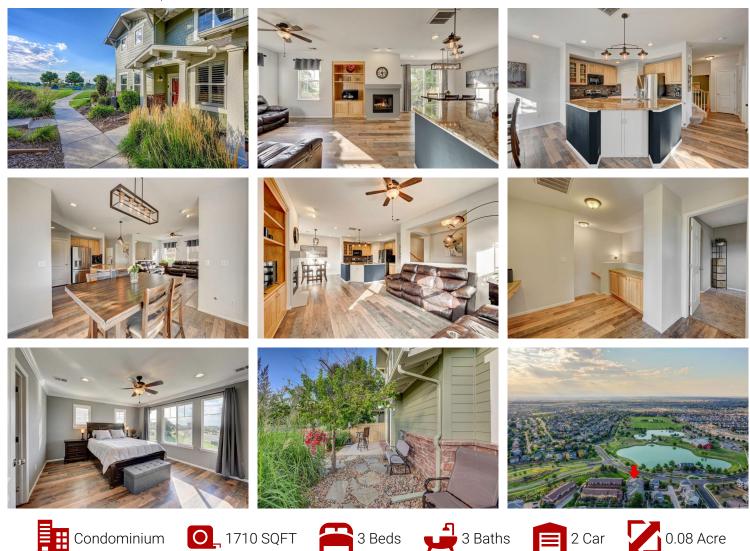

## PROPERTY DETAILS

Best views in Reunion! This former Model Home with fresh interior and exterior paint in Parkside at Reunion is move-in ready. Built-in features include wood shelving next to the gas log fireplace, a desk and shelving in the loft, cabinets in the laundry room, extra shelving and storage in the garage, crown molding in the upstairs bedroom and plantation shutters. Don't you love the new laminate wood floors throughout the main living areas and new enlarged granite kitchen countertop with storage cabinet underneath? A rare find - lakefront 3 bed/3 full bath townhome with huge fenced patio on the greenbelt with lake and mountain views. With the Reunion Coffee House across the street and the Clubhouse, Pool, Fitness Center within walking distance. Open concept family room with dining area, extra large farm sink, huge walk-in pantry, large laundry room, secondary bedroom and full bath on the main floor. The main level bathroom with tub/shower is handicap accessible. Upstairs you're greeted with a large landing loft with built-in desk on one side and storage cabinet on the other. There are two ensuite bedrooms to choose from. The larger bedroom has nightly sunset views over the lake toward the distant mountains. The 5 piece bathroom has a large soaking tub, double vanity, shower and WC. The HOA put a fresh coat of paint on the exterior 9.3.22. Duck out of the rain when you get home in a 2-Car Garage with plentiful overhead storage and walk-in storage room