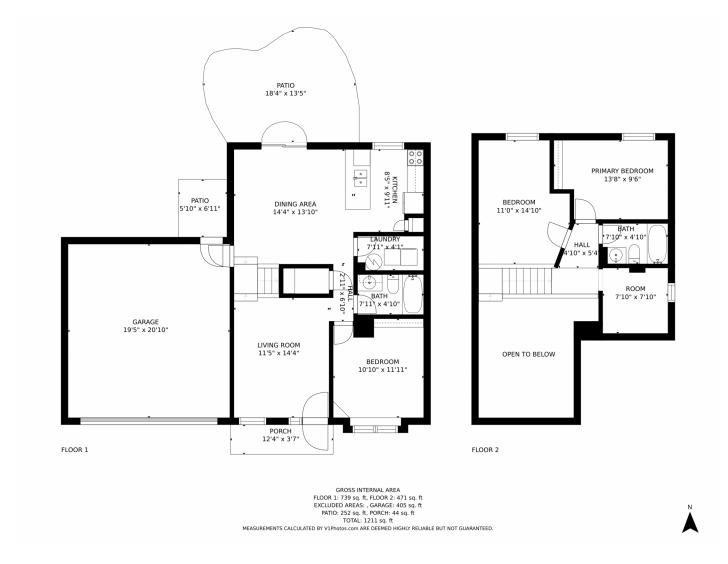

# 295 Dahlia Drive, Louisville, CO 80027 — Main Level

Disclaimer: Sizes and Dimensions are Approximate, Actual May Vary.

# 295 Dahlia Drive, Louisville, CO 80027 — Upper Level

Disclaimer: Sizes and Dimensions are Approximate, Actual May Vary.

### 295 Dahlia Drive, Louisville, CO 80027 — All Levels

Disclaimer: Sizes and Dimensions are Approximate, Actual May Vary.