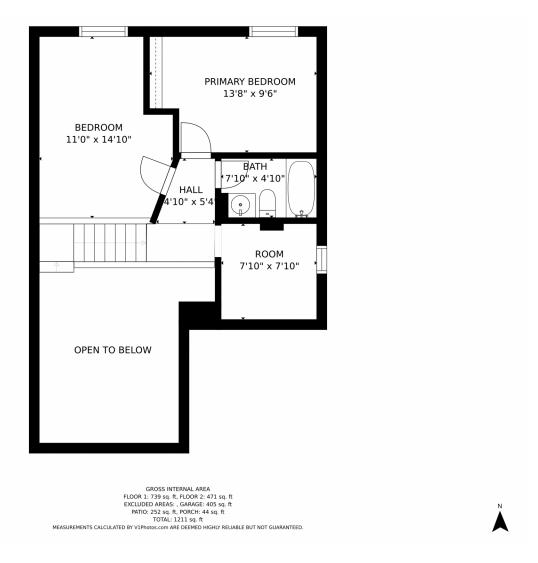

# 295 Dahlia Drive, Louisville, CO 80027 — Upper Level

Disclaimer: Sizes and Dimensions are Approximate, Actual May Vary.