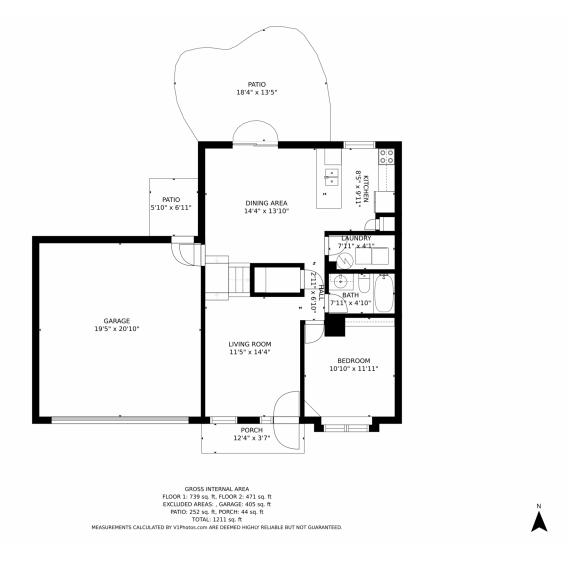

# 295 Dahlia Drive, Louisville, CO 80027 — Main Level

Disclaimer: Sizes and Dimensions are Approximate, Actual May Vary.