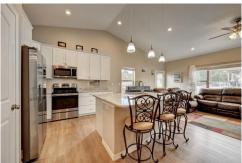

## PROPERTY DETAILS

This is a MUST SEE, ALMOST NEW ranch style home! Fully finished basement and 6,500 sf maintenance free yard! Located in the heart of Monument with beautiful finishes and meticulously maintained inside and out! No HOA or dues. Bright open floor plan on the main level with a generous great room with vaulted ceilings. Large modern kitchen with granite counters, white shaker soft-close cabinets, pantry, breakfast bar, and lots of great storage too! Lovely main level master retreat has a walk-in closet and private bath with a gorgeous dual vanity and walk-in shower. An extra bedroom, laundry and full bathroom finish off the main level. Downstairs is a large open family room with high ceilings - perfect for entertaining! Another large bedroom and full bath finish out the basement, along with a partially finished workout room. Enjoy the beautiful mountain views while hanging out in your large pet-friendly, fenced backyard. Fun enclosed playground for the kids! Easy walk to Historic Old Town Monument for shopping & restaurants. Hop on the Santa Fe trail for biking or walking just a few minutes away or a quick bike