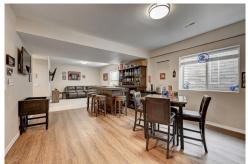

## PROPERTY DETAILS

This is a MUST SEE, ALMOST NEW ranch style home! Fully finished basement and 6,500 sf maintenance free yard! Located in the heart of Monument with beautiful finishes and meticulously maintained inside and out! No HOA or dues. Bright open floor plan on the main level with a generous great room with vaulted ceilings. Large modern kitchen with granite counters, white shaker soft-close cabinets, pantry, breakfast bar, and lots of great storage too! Lovely main level master retreat has a walk-in closet and private bath with a gorgeous dual vanity and walk-in shower. An extra bedroom, laundry and full bathroom finish off the main level. Downstairs is a large open family room with high ceilings - perfect for entertaining! Another large bedroom and full bath finish out the basement, along with a partially finished workout room. Enjoy the beautiful mountain views while hanging out in your large pet-friendly, fenced backyard. Fun enclosed playground for the kids! Easy walk to Historic Old Town Monument for shopping & restaurants. Hop on the Santa Fe trail for biking or walking just a few minutes away or a quick bike