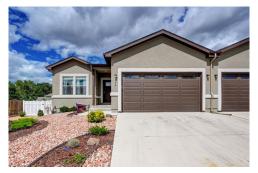

## 379 Buttonwood Place Monument, CO 80132

**COMMUNITY**: Eagleview Patio Homes

## BUILT IN 2019 AND LIVES LIKE BRAND NEW!

Single Family

0 \_ 2620 SQFT

## PROPERTY DETAILS

This is a MUST SEE, ALMOST NEW ranch style home! Fully finished basement and 6,500 sf maintenance free yard! Located in the heart of Monument with beautiful finishes and meticulously maintained inside and out! No HOA or dues. Bright open floor plan on the main level with a generous great room with vaulted ceilings. Large modern kitchen with granite counters, white shaker soft-close cabinets, pantry, breakfast bar, and lots of great storage too! Lovely main level master retreat has a walk-in closet and private bath with a gorgeous dual vanity and walk-in shower. An extra bedroom, laundry and full bathroom finish off the main level. Downstairs is a large open family room with high ceilings - perfect for entertaining! Another large bedroom and full bath finish out the basement, along with a partially finished workout room. Enjoy the beautiful mountain views while hanging out in your large pet-friendly, fenced backyard. Fun enclosed playground for the kids! Easy walk to Historic Old Town Monument for shopping & restaurants. Hop on the Santa Fe trail for biking or walking just a few minutes away or a quick bike