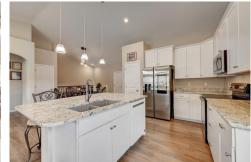

## PROPERTY DETAILS

This is a MUST SEE, ALMOST NEW ranch style home! Fully finished basement and 6,500 sf maintenance free yard! Located in the heart of Monument with beautiful finishes and meticulously maintained inside and out! No HOA or dues. Bright open floor plan on the main level with a generous great room with vaulted ceilings. Large modern kitchen with granite counters, white shaker soft-close cabinets, pantry, breakfast bar, and lots of great storage too! Lovely main level master retreat has a walk-in closet and private bath with a gorgeous dual vanity and walk-in shower. An extra bedroom, laundry and full bathroom finish off the main level. Downstairs is a large open family room with high ceilings - perfect for entertaining! Another large bedroom and full bath finish out the basement, along with a partially finished workout room. Enjoy the beautiful mountain views while hanging out in your large pet-friendly, fenced backyard. Fun enclosed playground for the kids! Easy walk to Historic Old Town Monument for shopping & restaurants. Hop on the Santa Fe trail for biking or walking just a few minutes away or a quick bike