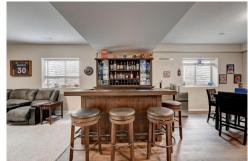

## PROPERTY DETAILS

This is a MUST SEE, ALMOST NEW ranch style home! Fully finished basement and 6,500 sf maintenance free yard! Located in the heart of Monument with beautiful finishes and meticulously maintained inside and out! No HOA or dues. Bright open floor plan on the main level with a generous great room with vaulted ceilings. Large modern kitchen with granite counters, white shaker soft-close cabinets, pantry, breakfast bar, and lots of great storage too! Lovely main level master retreat has a walk-in closet and private bath with a gorgeous dual vanity and walk-in shower. An extra bedroom, laundry and full bathroom finish off the main level. Downstairs is a large open family room with high ceilings - perfect for entertaining! Another large bedroom and full bath finish out the basement, along with a partially finished workout room. Enjoy the beautiful mountain views while hanging out in your large pet-friendly, fenced backyard. Fun enclosed playground for the kids! Easy walk to Historic Old Town Monument for shopping & restaurants. Hop on the Santa Fe trail for biking or walking just a few minutes away or a quick bike