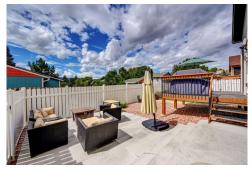

## PROPERTY DETAILS

This is a MUST SEE, ALMOST NEW ranch style home! Fully finished basement and 6,500 sf maintenance free yard! Located in the heart of Monument with beautiful finishes and meticulously maintained inside and out! No HOA or dues. Bright open floor plan on the main level with a generous great room with vaulted ceilings. Large modern kitchen with granite counters, white shaker soft-close cabinets, pantry, breakfast bar, and lots of great storage too! Lovely main level master retreat has a walk-in closet and private bath with a gorgeous dual vanity and walk-in shower. An extra bedroom, laundry and full bathroom finish off the main level. Downstairs is a large open family room with high ceilings - perfect for entertaining! Another large bedroom and full bath finish out the basement, along with a partially finished workout room. Enjoy the beautiful mountain views while hanging out in your large pet-friendly, fenced backyard. Fun enclosed playground for the kids! Easy walk to Historic Old Town Monument for shopping & restaurants. Hop on the Santa Fe trail for biking or walking just a few minutes away or a quick bike