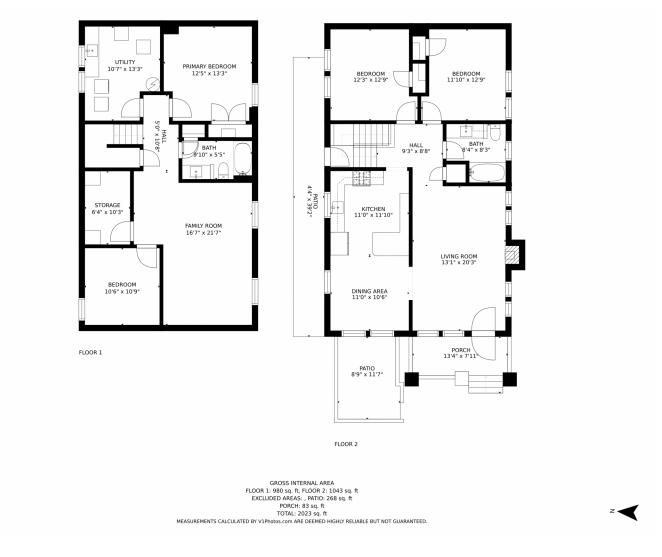

# 590 South Williams Street, Denver, CO 80209 — All Levels

Disclaimer: Sizes and Dimensions are Approximate, Actual May Vary.