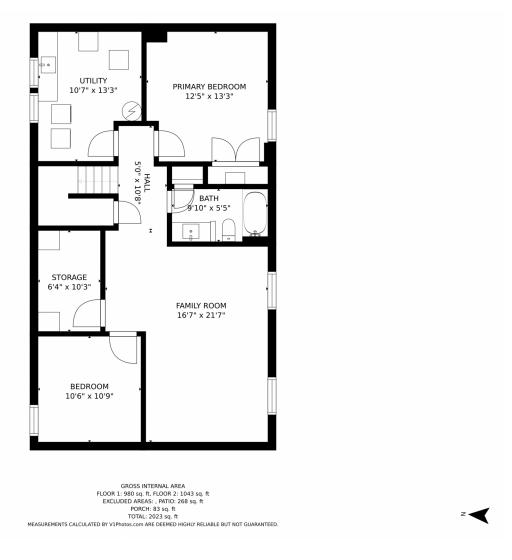

# 590 South Williams Street, Denver, CO 80209 — Lower Level

Disclaimer: Sizes and Dimensions are Approximate, Actual May Vary.