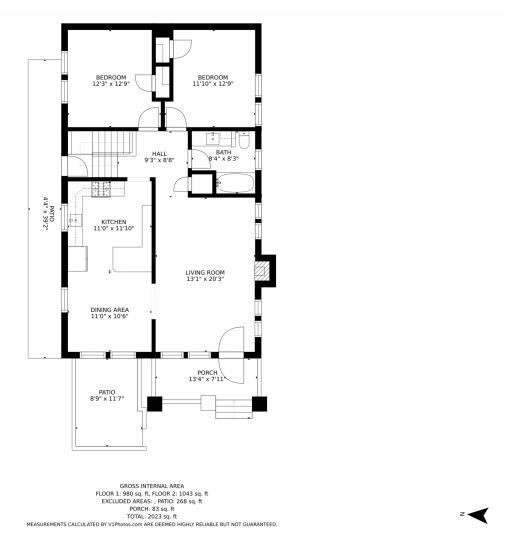

# 590 South Williams Street, Denver, CO 80209 — Main Level

Disclaimer: Sizes and Dimensions are Approximate, Actual May Vary.