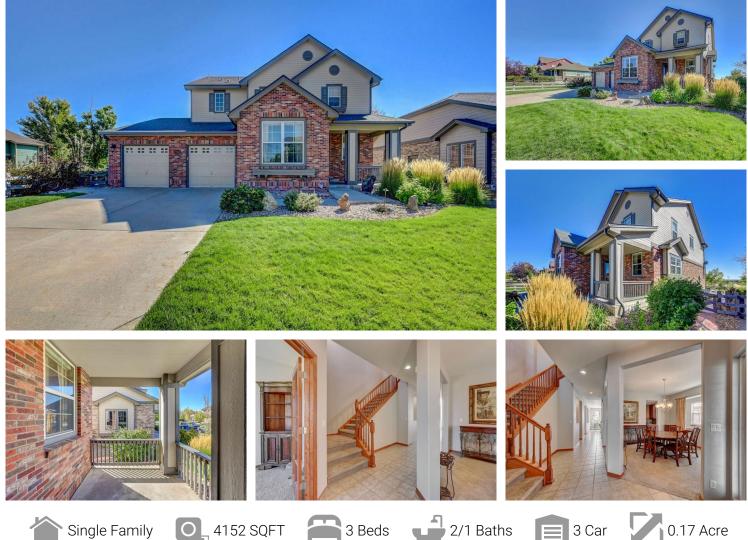

23942 E 2 Drive Aurora, CO 80018 COMMUNITY: Cross Creek MLS # 5700915 PRICE \$625,000

# PROPERTY DETAILS

This incredible home in Cross Creek has high-end touches throughout. The professional landscaped exterior with stamped concrete patio and sidewalks, a water feature and fire pit let you enjoy the outdoors without leaving home. The home has four bedrooms, three baths in 2752 square feet above ground and a 1400 square foot unfinished basement and a 3-car tandem garage. The interior is painted in soft neutral designer toned colors and Hunter Douglas window coverings. The home has a central vacuum system, built in surround sound, butler's pantry, formal dining room and eat-in kitchen. The kitchen has tile countertops and stainless-steel appliances. The kitchen opens to the living area for easy entertaining. The laundry/mudroom was upgraded, and the washer and dryer remain with the home. All four bedrooms are large and are located on the upper level. The primary bedroom is amazing with the large walk-in closet and 5-piece bath. The basement has rough plumbing for the bathroom. Finish the basement and add additional living space and equity to the home. Put this home on your short-list and see it today. You won't regret it.