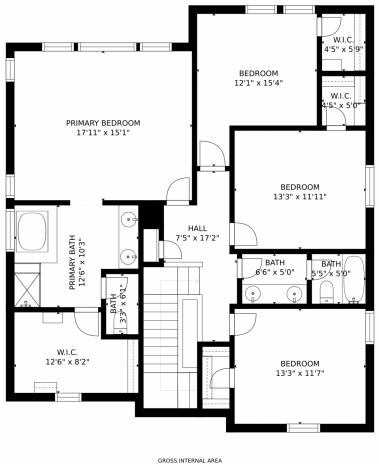

## 23942 E 2 Drive, Aurora, CO 80018 — Second Level

GROSS INTERNAL AREA FLOOR 1: 123 63, dr. FLOOR 2: 1343 sq., dr FLOOR 3: 1340 sq., dr. EXCLUDED AREAS: GARAGE: 584 sq. dr., PATO: 781 sq., dr PORCH: 91 sq., dr TOTAL: 3919 sq., dr MEASUREMENTS CALCULATED BY VIPHObos.com ARE DEEMED HIGHLY RELIABLE BUT NOT GUARANTEED.

Disclaimer: Sizes and Dimensions are Approximate, Actual May Vary.

Ň