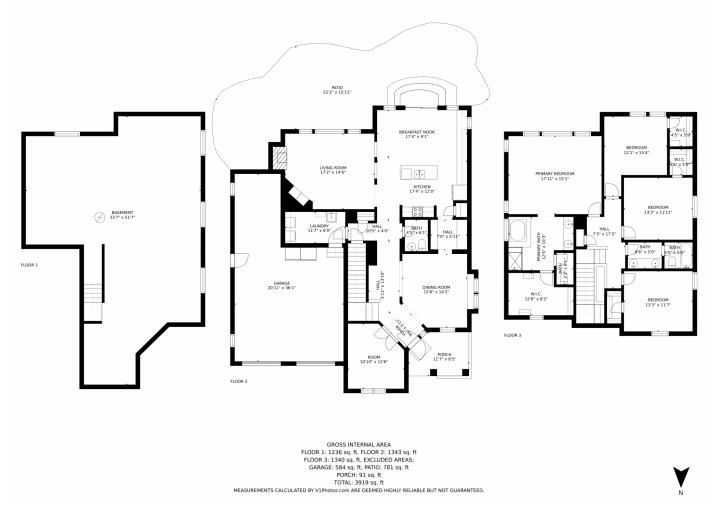

## 23942 E 2 Drive, Aurora, CO 80018 — Second Level

GROSS INTERNAL AREA FLOOR 1: 123 63, dr. FLOOR 2: 1343 sq., dr FLOOR 3: 1340 sq., dr. EXCLUDED AREAS: GARAGE: 584 sq. dr., PATO: 781 sq., dr PORCH: 91 sq., dr TOTAL: 3919 sq., dr MEASUREMENTS CALCULATED BY VIPHObos.com ARE DEEMED HIGHLY RELIABLE BUT NOT GUARANTEED.

## 23942 E 2 Drive, Aurora, CO 80018 — All Levels

Disclaimer: Sizes and Dimensions are Approximate, Actual May Vary.

Colleen Mullins 720-333-5363 colleenlmullins@yahoo.com