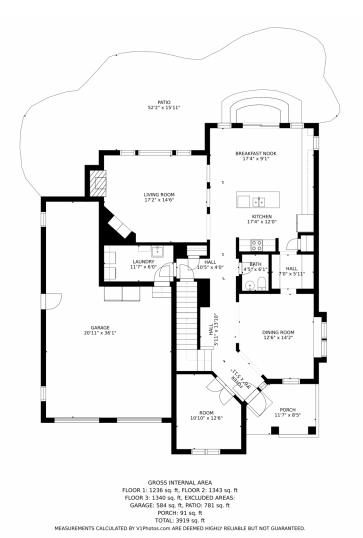

## 23942 E 2 Drive, Aurora, CO 80018 — Main Level

Disclaimer: Sizes and Dimensions are Approximate, Actual May Vary.

Scan code for more property details

Ň

## 23942 E 2 Drive, Aurora, CO 80018 — Second Level

GROSS INTERNAL AREA FLOOR 1: 123 63, dr. FLOOR 2: 1343 sq., dr FLOOR 3: 1340 sq., dr. EXCLUDED AREAS: GARAGE: 584 sq. dr., PATO: 781 sq., dr PORCH: 91 sq., dr TOTAL: 3919 sq., dr MEASUREMENTS CALCULATED BY VIPHObos.com ARE DEEMED HIGHLY RELIABLE BUT NOT GUARANTEED.