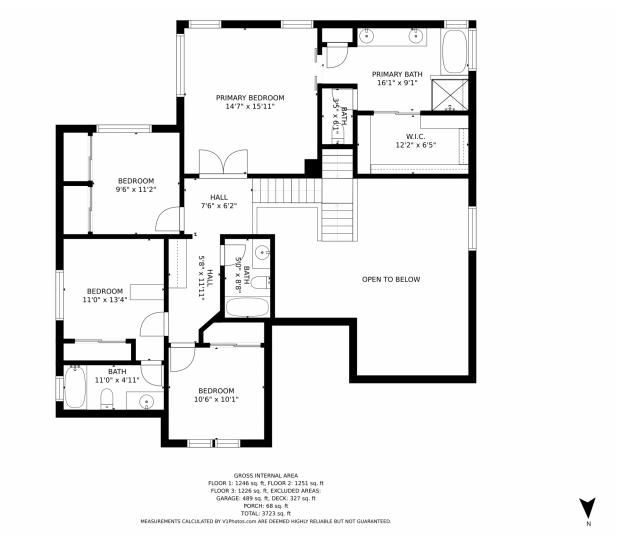

jor holidays including back to school and so much more. Three community parks include acres of open space, a basketball court, and a











playground. Residents of Greenfield have access to the award-winning Cherry Creek School District along with Grandview High School. Enjoy endless dining, shopping, and entertainment options in the Southlands Outdoor Retail District featuring a full AMC Dine-In Movie Theater, abundant casual dining options along with higher end restaurant options as well, and so many shopping choices. The Southlands Mall also features a robust courtyard area with a mini splash park in the Summer and a skating rink in the Winter.









## 20778 E Maplewood Lane, Centennial, CO 80016 — 1st Floor









## 20778 E Maplewood Lane, Centennial, CO 80016 — 2nd Floor







## 20778 E Maplewood Lane, Centennial, CO 80016 — Basement









## 20778 E Maplewood Lane, Centennial, CO 80016 — All Floors