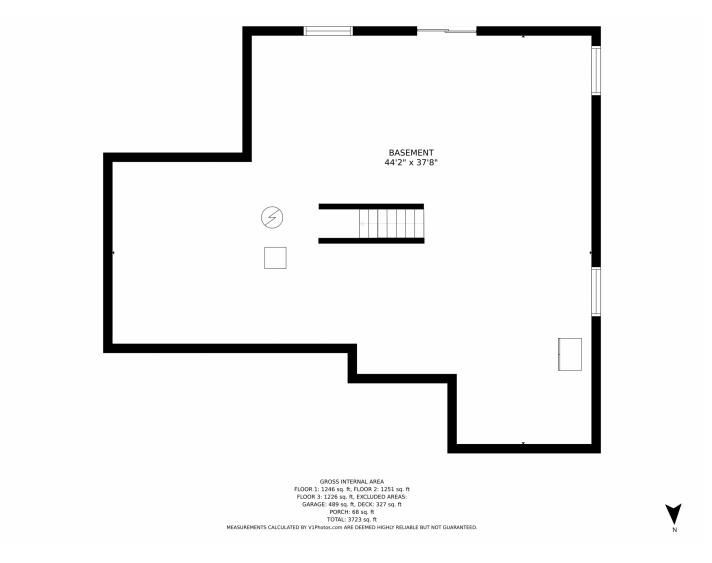

unity parks include acres of open space, a basketball court, and a











playground. Residents of Greenfield have access to the award-winning Cherry Creek School District along with Grandview High School. Enjoy endless dining, shopping, and entertainment options in the Southlands Outdoor Retail District featuring a full AMC Dine-In Movie Theater, abundant casual dining options along with higher end restaurant options as well, and so many shopping choices. The Southlands Mall also features a robust courtyard area with a mini splash park in the Summer and a skating rink in the Winter.









## 20778 E Maplewood Lane, Centennial, CO 80016 — 1st Floor









## 20778 E Maplewood Lane, Centennial, CO 80016 — 2nd Floor







## 20778 E Maplewood Lane, Centennial, CO 80016 — Basement









## 20778 E Maplewood Lane, Centennial, CO 80016 — All Floors