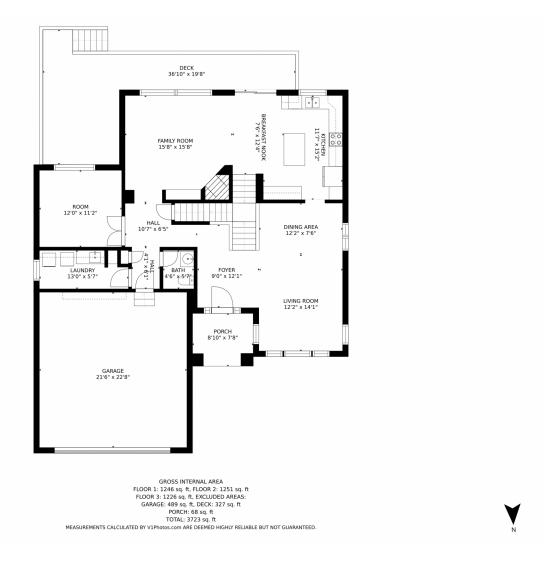

r at one of the many community events hosted at Greenfield for all major holidays including back to school and so much more. Three community parks include acres of open space, a basketball court, and a











playground. Residents of Greenfield have access to the award-winning Cherry Creek School District along with Grandview High School. Enjoy endless dining, shopping, and entertainment options in the Southlands Outdoor Retail District featuring a full AMC Dine-In Movie Theater, abundant casual dining options along with higher end restaurant options as well, and so many shopping choices. The Southlands Mall also features a robust courtyard area with a mini splash park in the Summer and a skating rink in the Winter.









## 20778 E Maplewood Lane, Centennial, CO 80016 — 1st Floor









## 20778 E Maplewood Lane, Centennial, CO 80016 — 2nd Floor







## 20778 E Maplewood Lane, Centennial, CO 80016 — Basement









## 20778 E Maplewood Lane, Centennial, CO 80016 — All Floors