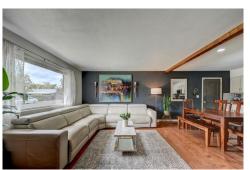

## PROPERTY DETAILS

Beautiful 5 bedroom 3 bathroom home in the Bromley Heights subdivision. Enter into an open floor plan where you can relax in the spacious family room, updated kitchen with a custom built pantry, newer stainless steel appliances and an eat in dining area. On the main level is where you'll find three bedrooms which included the primary bedroom and a new remodeled bathroom with marble and brushed gold finishes that give a spa like feel. There are two additional bedrooms and one bathroom upstairs in the main hallway that is also nicely updated. Bedrooms four & five can be found in the basement including a large open Livingroom, bathroom/shared laundry area and utility room.