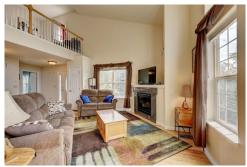

## PROPERTY DETAILS

GREAT LOCATION IN THRAEMOOR, NEXT TO GREEN BELT/PARK, END UNIT, VERY PRIVATE SURROUNDED BY TREES NEARBY PARK. SOUTH-EAST EXPOSURE. BEAUTIFUL LARGE MASTER SUITE ON THE MAIN FLOOR WITH A 5 PIECE BATH AND WALK-IN CLOSET. VAULTED CEILINGS. ENJOY THE LOFT/STUDY WITH BALCONY. HARDWOOD AND TILE FLOORS, OPEN DESIGN WITH LOTS OF WINDOWS AND PLENTY OF LIGHT. SPACIOUS KITCHEN WITH BAR, GRANITE COUNTER TOPS AND DINING AREA. MAIN FLOOR LAUNDRY. FULLY FINISHED BASEMENT WITH 2 BEDROOMS, FULL BATH AND STORAGE. HUGE OVERSIZED GARAGE WITH LOTS OF STORAGE. SET UP A SHOWING AND BRING AN OFFER!