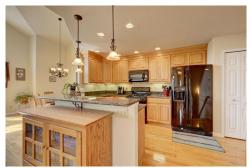

## PROPERTY DETAILS

GREAT LOCATION IN THRAEMOOR, NEXT TO GREEN BELT/PARK, END UNIT, VERY PRIVATE SURROUNDED BY TREES NEARBY PARK. SOUTH-EAST EXPOSURE. BEAUTIFUL LARGE MASTER SUITE ON THE MAIN FLOOR WITH A 5 PIECE BATH AND WALK-IN CLOSET. VAULTED CEILINGS. ENJOY THE LOFT/STUDY WITH BALCONY. HARDWOOD AND TILE FLOORS, OPEN DESIGN WITH LOTS OF WINDOWS AND PLENTY OF LIGHT. SPACIOUS KITCHEN WITH BAR, GRANITE COUNTER TOPS AND DINING AREA. MAIN FLOOR LAUNDRY. FULLY FINISHED BASEMENT WITH 2 BEDROOMS, FULL BATH AND STORAGE. HUGE OVERSIZED GARAGE WITH LOTS OF STORAGE. SET UP A SHOWING AND BRING AN OFFER!