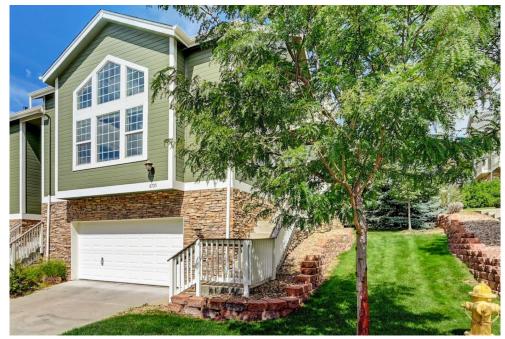

## PROPERTY DETAILS

GREAT LOCATION IN THRAEMOOR, NEXT TO GREEN BELT/PARK, END UNIT, VERY PRIVATE SURROUNDED BY TREES NEARBY PARK. SOUTH-EAST EXPOSURE. BEAUTIFUL LARGE MASTER SUITE ON THE MAIN FLOOR WITH A 5 PIECE BATH AND WALK-IN CLOSET. VAULTED CEILINGS. ENJOY THE LOFT/STUDY WITH BALCONY. HARDWOOD AND TILE FLOORS, OPEN DESIGN WITH LOTS OF WINDOWS AND PLENTY OF LIGHT. SPACIOUS KITCHEN WITH BAR, GRANITE COUNTER TOPS AND DINING AREA. MAIN FLOOR LAUNDRY. FULLY FINISHED BASEMENT WITH 2 BEDROOMS, FULL BATH AND STORAGE. HUGE OVERSIZED GARAGE WITH LOTS OF STORAGE. SET UP A SHOWING AND BRING AN OFFER!