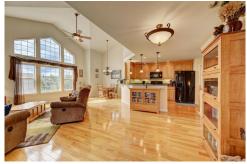

## PROPERTY DETAILS

GREAT LOCATION IN THRAEMOOR, NEXT TO GREEN BELT/PARK, END UNIT, VERY PRIVATE SURROUNDED BY TREES NEARBY PARK. SOUTH-EAST EXPOSURE. BEAUTIFUL LARGE MASTER SUITE ON THE MAIN FLOOR WITH A 5 PIECE BATH AND WALK-IN CLOSET. VAULTED CEILINGS. ENJOY THE LOFT/STUDY WITH BALCONY. HARDWOOD AND TILE FLOORS, OPEN DESIGN WITH LOTS OF WINDOWS AND PLENTY OF LIGHT. SPACIOUS KITCHEN WITH BAR, GRANITE COUNTER TOPS AND DINING AREA. MAIN FLOOR LAUNDRY. FULLY FINISHED BASEMENT WITH 2 BEDROOMS, FULL BATH AND STORAGE. HUGE OVERSIZED GARAGE WITH LOTS OF STORAGE. SET UP A SHOWING AND BRING AN OFFER!