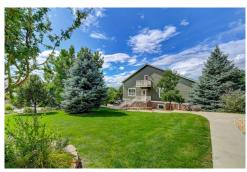

## PROPERTY DETAILS

GREAT LOCATION IN THRAEMOOR, NEXT TO GREEN BELT/PARK, END UNIT, VERY PRIVATE SURROUNDED BY TREES NEARBY PARK. SOUTH-EAST EXPOSURE. BEAUTIFUL LARGE MASTER SUITE ON THE MAIN FLOOR WITH A 5 PIECE BATH AND WALK-IN CLOSET. VAULTED CEILINGS. ENJOY THE LOFT/STUDY WITH BALCONY. HARDWOOD AND TILE FLOORS, OPEN DESIGN WITH LOTS OF WINDOWS AND PLENTY OF LIGHT. SPACIOUS KITCHEN WITH BAR, GRANITE COUNTER TOPS AND DINING AREA. MAIN FLOOR LAUNDRY. FULLY FINISHED BASEMENT WITH 2 BEDROOMS, FULL BATH AND STORAGE. HUGE OVERSIZED GARAGE WITH LOTS OF STORAGE. SET UP A SHOWING AND BRING AN OFFER!