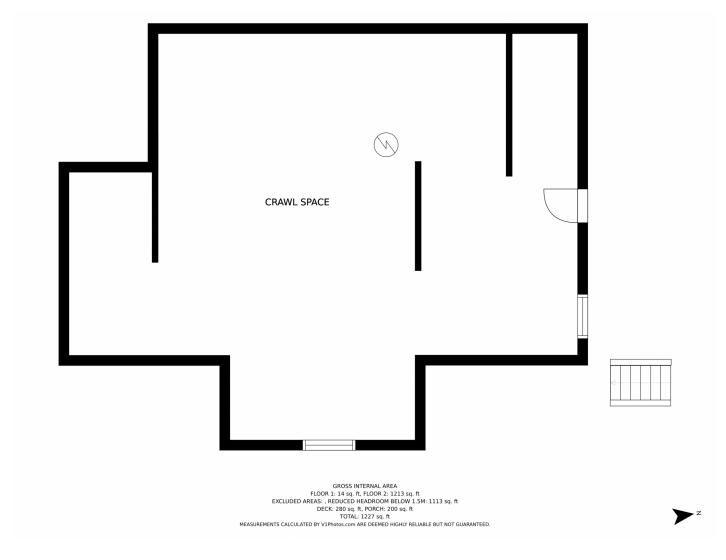

# 14580 S Elk Creek Road, Pine, CO 80470 — Crawl Space

Disclaimer: Sizes and Dimensions are Approximate, Actual May Vary.