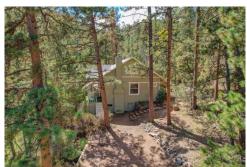

# PROPERTY DETAILS

This darling vintage cottage is your Colorado getaway. Enjoy sunshine and wildlife through the wall of living room windows or spend a quiet evening rocking on the quaint front porch. This home has been cared for and upgraded, from the warm refinished wood flooring that graces the interior to the newly painted interior and exterior. On cold winter days your toes will always be warm with radiant in floor heat, 4 zones! The cabin boasts several unique features such as an antique stove/oven combo in the kitchen and a claw foot tub in the bathroom. The antique stove allows you to cook with either propane or wood. The primary bedroom also has a wood burning fireplace and lots of storage with an entire wall of closet space. The rooms are spacious and most of the windows are newer. The kitchen features vintage cabinets and the bathroom has an extra vanity/storage closet that could also serve as a pantry. This home has a beautiful, established perennial garden in the back yard, charming stone walls, various deck spaces and a white picket fence that surrounds the back yard. You will love sitting out under the stars with friends by the fire pit. There is a wonderful large storage area under the home, and a new roof to be installed too! This lovely classic cottage is only 3 miles from the Buck Snort and about 3.5 miles from interstate 285 and numerous recreational opportunities. More photos and floor plan at www.14580SouthElkCreekRoad.info