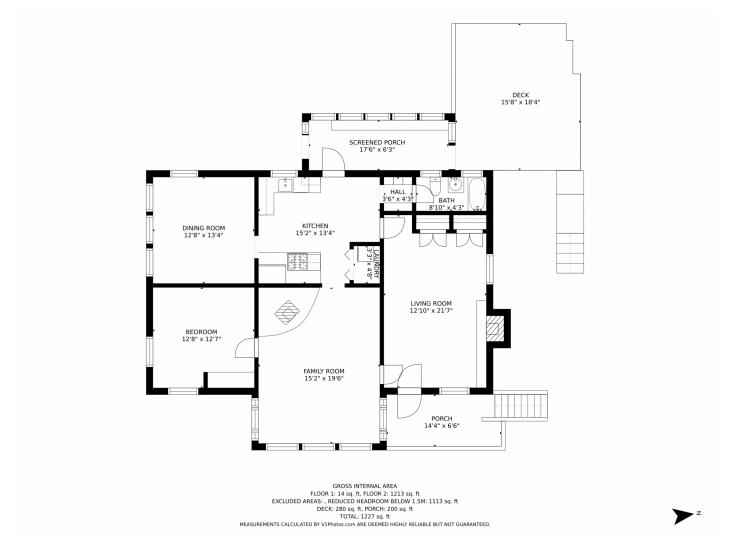

# 14580 S Elk Creek Road, Pine, CO 80470 — Main Level

Disclaimer: Sizes and Dimensions are Approximate, Actual May Vary.