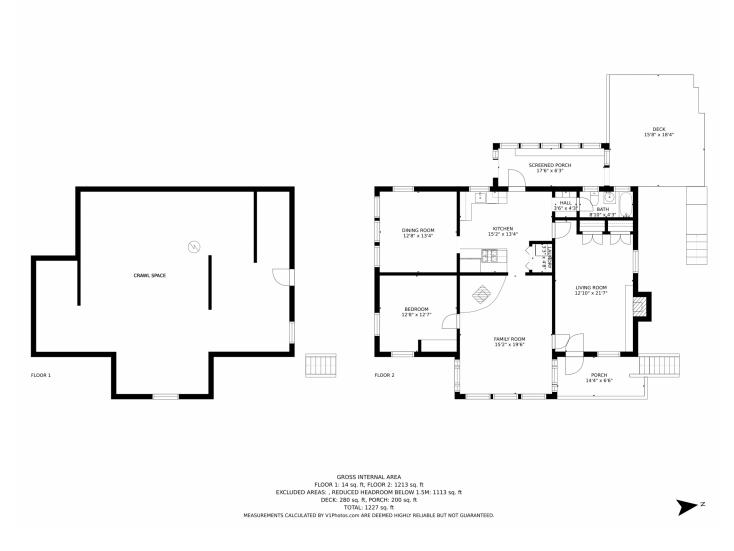

# 14580 S Elk Creek Road, Pine, CO 80470 — Main Level

Disclaimer: Sizes and Dimensions are Approximate, Actual May Vary.

# 14580 S Elk Creek Road, Pine, CO 80470 — Crawl Space

Disclaimer: Sizes and Dimensions are Approximate, Actual May Vary.

# 14580 S Elk Creek Road, Pine, CO 80470 — All Levels

Disclaimer: Sizes and Dimensions are Approximate, Actual May Vary.