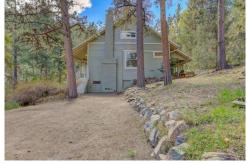

# PROPERTY DETAILS

This darling vintage cottage is your Colorado getaway. Enjoy sunshine and wildlife through the wall of living room windows or spend a quiet evening rocking on the quaint front porch. This home has been cared for and upgraded, from the warm refinished wood flooring that graces the interior to the newly painted interior and exterior. On cold winter days your toes will always be warm with radiant in floor heat, 4 zones! The cabin boasts several unique features such as an antique stove/oven combo in the kitchen and a claw foot tub in the bathroom. The antique stove allows you to cook with either propane or wood. The primary bedroom also has a wood burning fireplace and lots of storage with an entire wall of closet space. The rooms are spacious and most of the windows are newer. The kitchen features vintage cabinets and the bathroom has an extra vanity/storage closet that could also serve as a pantry. This home has a beautiful, established perennial garden in the back yard, charming stone walls, various deck spaces and a white picket fence that surrounds the back yard. You will love sitting out under the stars with friends by the fire pit. There is a wonderful large storage area under the home, and a new roof to be installed too! This lovely classic cottage is only 3 miles from the Buck Snort and about 3.5 miles from interstate 285 and numerous recreational opportunities. More photos and floor plan at www.14580SouthElkCreekRoad.info