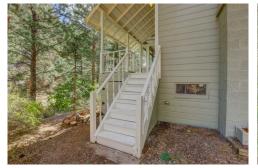

# PROPERTY DETAILS

This darling vintage cottage is your Colorado getaway. Enjoy sunshine and wildlife through the wall of living room windows or spend a quiet evening rocking on the quaint front porch. This home has been cared for and upgraded, from the warm refinished wood flooring that graces the interior to the newly painted interior and exterior. On cold winter days your toes will always be warm with radiant in floor heat, 4 zones! The cabin boasts several unique features such as an antique stove/oven combo in the kitchen and a claw foot tub in the bathroom. The antique stove allows you to cook with either propane or wood. The primary bedroom also has a wood burning fireplace and lots of storage with an entire wall of closet space. The rooms are spacious and most of the windows are newer. The kitchen features vintage cabinets and the bathroom has an extra vanity/storage closet that could also serve as a pantry. This home has a beautiful, established perennial garden in the back yard, charming stone walls, various deck spaces and a white picket fence that surrounds the back yard. You will love sitting out under the stars with friends by the fire pit. There is a wonderful large storage area under the home, and a new roof to be installed too! This lovely classic cottage is only 3 miles from the Buck Snort and about 3.5 miles from interstate 285 and numerous recreational opportunities. More photos and floor plan at www.14580SouthElkCreekRoad.info