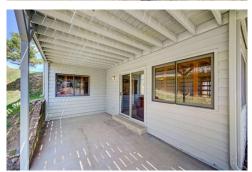

### PROPERTY DETAILS

Beautiful, open-concept, lodge-style mountain home in Genesee Village. Large wraparound deck opens right out to spectacular views of Genesee Mountain, migrating wildlife and the famous Sculptured House. 3BR, 4BA with fully finished, walkout basement in-law. Throughout, solid maple wood doors, solid maple plantation shutters and real-wood blinds as well as granite countertops. Brand-new water heater, newer furnace, and new contemporary

LED lighting and ceiling fans, new faucets, plumbing fixtures and re-insulation recently updated. More than 3,000 square feet of comfy, cozy living for outdoor lovers. The property is professionally landscaped and surrounded by open space on 3 sides and the front opens right out onto a hiking and mountain-biking trail leading to the Genesee Mountain, American Bison and Beaver Brook trail systems. Also located right on the Genesee Mountain Loop road-biking circuit. Be skiing at Loveland in 40 minutes or attending a Rockies game in 30.