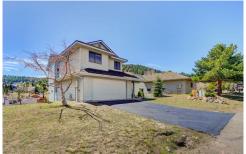

### 24040 Genesee Village Road Golden, CO 80401

**COMMUNITY**: Village at Genesee

Single Family

O\_ 3062 SQFT

2 Car

### PROPERTY DETAILS

Beautiful, open-concept, lodge-style mountain home in Genesee Village. Large wraparound deck opens right out to spectacular views of Genesee Mountain, migrating wildlife and the famous Sculptured House. 3BR, 4BA with fully finished, walkout basement in-law. Throughout, solid maple wood doors, solid maple plantation shutters and real-wood blinds as well as granite countertops. Brand-new water heater, newer furnace, and new contemporary