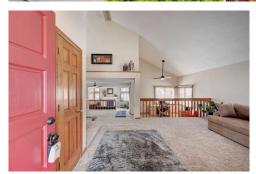

### PROPERTY DETAILS

Beautiful, open-concept, lodge-style mountain home in Genesee Village. Large wraparound deck opens right out to spectacular views of Genesee Mountain, migrating wildlife and the famous Sculptured House. 3BR, 4BA with fully finished, walkout basement in-law. Throughout, solid maple wood doors, solid maple plantation shutters and real-wood blinds as well as granite countertops. Brand-new water heater, newer furnace, and new contemporary

LED lighting and ceiling fans, new faucets, plumbing fixtures and re-insulation recently updated. More than 3,000 square feet of comfy, cozy living for outdoor lovers. The property is professionally landscaped and surrounded by open space on 3 sides and the front opens right out onto a hiking and mountain-biking trail leading to the Genesee Mountain, American Bison and Beaver Brook trail systems. Also located right on the Genesee Mountain Loop road-biking circuit. Be skiing at Loveland in 40 minutes or attending a Rockies game in 30.