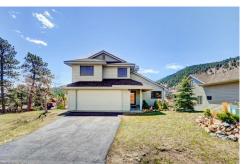

### PROPERTY DETAILS

Beautiful, open-concept, lodge-style mountain home in Genesee Village. Large wraparound deck opens right out to spectacular views of Genesee Mountain, migrating wildlife and the famous Sculptured House. 3BR, 4BA with fully finished, walkout basement in-law. Throughout, solid maple wood doors, solid maple plantation shutters and real-wood blinds as well as granite countertops. Brand-new water heater, newer furnace, and new contemporary

LED lighting and ceiling fans, new faucets, plumbing fixtures and re-insulation recently updated. More than 3,000 square feet of comfy, cozy living for outdoor lovers. The property is professionally landscaped and surrounded by open space on 3 sides and the front opens right out onto a hiking and mountain-biking trail leading to the Genesee Mountain, American Bison and Beaver Brook trail systems. Also located right on the Genesee Mountain Loop road-biking circuit. Be skiing at Loveland in 40 minutes or attending a Rockies game in 30.