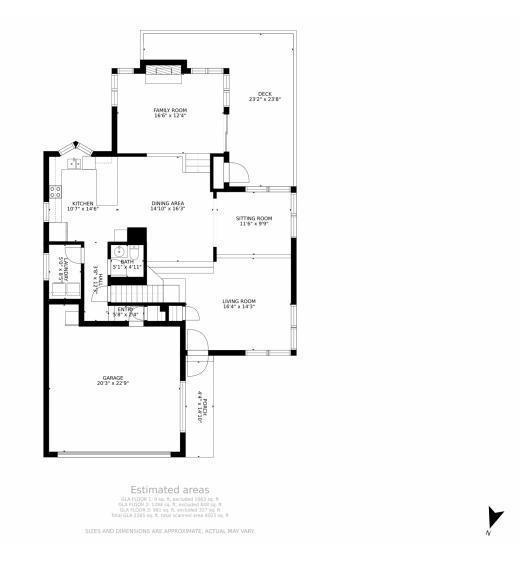

ement in-law. Throughout, solid maple wood doors, solid maple plantation shutters and real-wood blinds as well as granite countertops. Brand-new water heater, newer furnace, and new contemporary

LED lighting and ceiling fans, new faucets, plumbing fixtures and re-insulation recently updated. More than 3,000 square feet of comfy, cozy living for outdoor lovers. The property is professionally landscaped and surrounded by open space on 3 sides and the front opens right out onto a hiking and mountain-biking trail leading to the Genesee Mountain, American Bison and Beaver Brook trail systems. Also located right on the Genesee Mountain Loop road-biking circuit. Be skiing at Loveland in 40 minutes or attending a Rockies game in 30.



# 24040 Genesee Village Road, Golden, CO 80401 — Main Level





# 24040 Genesee Village Road, Golden, CO 80401 — Upper Level





# 24040 Genesee Village Road, Golden, CO 80401 — Lower Level





# 24040 Genesee Village Road, Golden, CO 80401 — All Levels