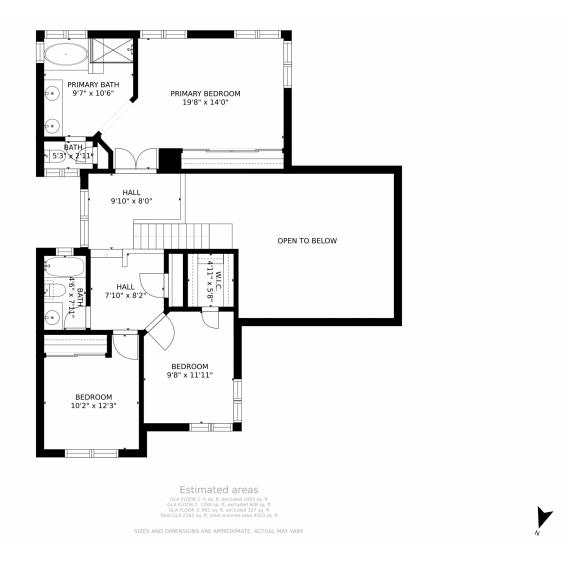

tation shutters and real-wood blinds as well as granite countertops. Brand-new water heater, newer furnace, and new contemporary

LED lighting and ceiling fans, new faucets, plumbing fixtures and re-insulation recently updated. More than 3,000 square feet of comfy, cozy living for outdoor lovers. The property is professionally landscaped and surrounded by open space on 3 sides and the front opens right out onto a hiking and mountain-biking trail leading to the Genesee Mountain, American Bison and Beaver Brook trail systems. Also located right on the Genesee Mountain Loop road-biking circuit. Be skiing at Loveland in 40 minutes or attending a Rockies game in 30.



# 24040 Genesee Village Road, Golden, CO 80401 — Main Level





# 24040 Genesee Village Road, Golden, CO 80401 — Upper Level





# 24040 Genesee Village Road, Golden, CO 80401 — Lower Level





# 24040 Genesee Village Road, Golden, CO 80401 — All Levels