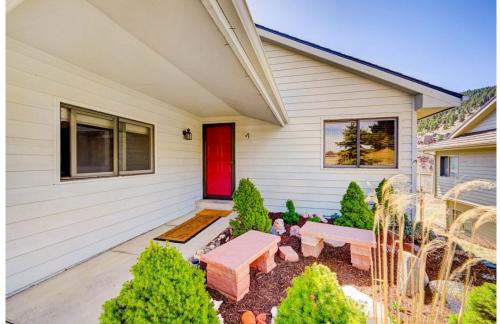

### PROPERTY DETAILS

Beautiful, open-concept, lodge-style mountain home in Genesee Village. Large wraparound deck opens right out to spectacular views of Genesee Mountain, migrating wildlife and the famous Sculptured House. 3BR, 4BA with fully finished, walkout basement in-law. Throughout, solid maple wood doors, solid maple plantation shutters and real-wood blinds as well as granite countertops. Brand-new water heater, newer furnace, and new contemporary

LED lighting and ceiling fans, new faucets, plumbing fixtures and re-insulation recently updated. More than 3,000 square feet of comfy, cozy living for outdoor lovers. The property is professionally landscaped and surrounded by open space on 3 sides and the front opens right out onto a hiking and mountain-biking trail leading to the Genesee Mountain, American Bison and Beaver Brook trail systems. Also located right on the Genesee Mountain Loop road-biking circuit. Be skiing at Loveland in 40 minutes or attending a Rockies game in 30.