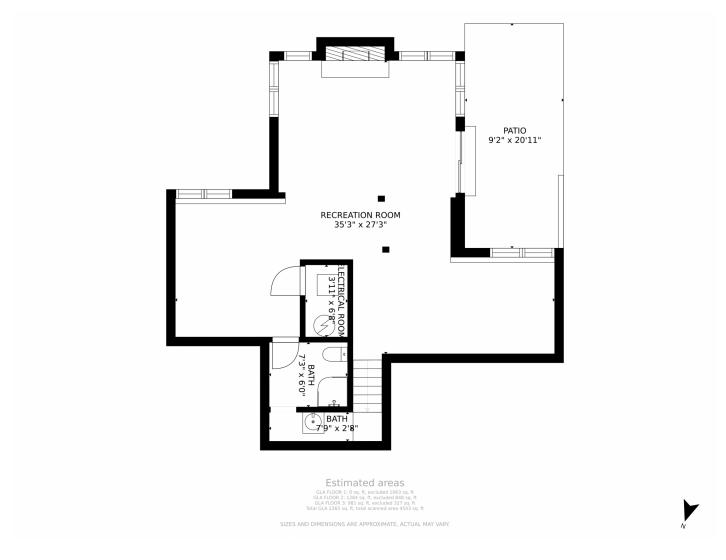

s. Brand-new water heater, newer furnace, and new contemporary

LED lighting and ceiling fans, new faucets, plumbing fixtures and re-insulation recently updated. More than 3,000 square feet of comfy, cozy living for outdoor lovers. The property is professionally landscaped and surrounded by open space on 3 sides and the front opens right out onto a hiking and mountain-biking trail leading to the Genesee Mountain, American Bison and Beaver Brook trail systems. Also located right on the Genesee Mountain Loop road-biking circuit. Be skiing at Loveland in 40 minutes or attending a Rockies game in 30.



# 24040 Genesee Village Road, Golden, CO 80401 — Main Level





# 24040 Genesee Village Road, Golden, CO 80401 — Upper Level





# 24040 Genesee Village Road, Golden, CO 80401 — Lower Level





# 24040 Genesee Village Road, Golden, CO 80401 — All Levels