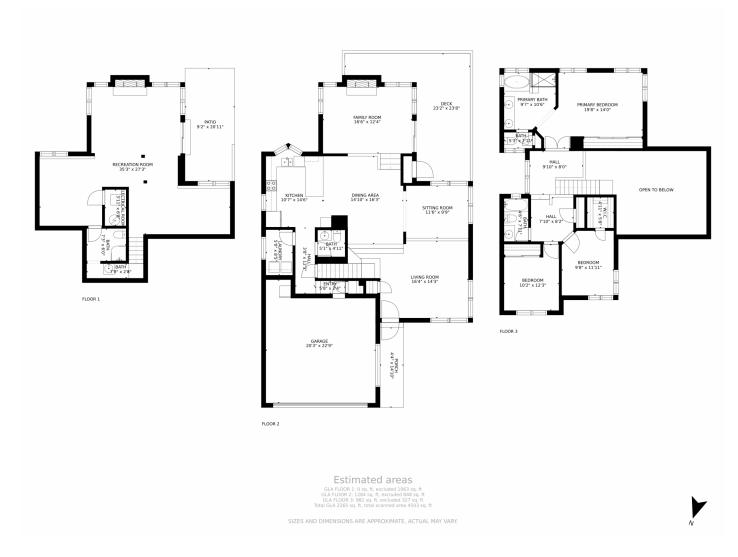

ED lighting and ceiling fans, new faucets, plumbing fixtures and re-insulation recently updated. More than 3,000 square feet of comfy, cozy living for outdoor lovers. The property is professionally landscaped and surrounded by open space on 3 sides and the front opens right out onto a hiking and mountain-biking trail leading to the Genesee Mountain, American Bison and Beaver Brook trail systems. Also located right on the Genesee Mountain Loop road-biking circuit. Be skiing at Loveland in 40 minutes or attending a Rockies game in 30.



# 24040 Genesee Village Road, Golden, CO 80401 — Main Level





# 24040 Genesee Village Road, Golden, CO 80401 — Upper Level





# 24040 Genesee Village Road, Golden, CO 80401 — Lower Level





# 24040 Genesee Village Road, Golden, CO 80401 — All Levels