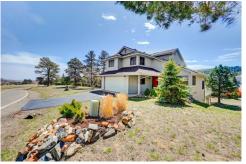

### PROPERTY DETAILS

Beautiful, open-concept, lodge-style mountain home in Genesee Village. Large wraparound deck opens right out to spectacular views of Genesee Mountain, migrating wildlife and the famous Sculptured House. 3BR, 4BA with fully finished, walkout basement in-law. Throughout, solid maple wood doors, solid maple plantation shutters and real-wood blinds as well as granite countertops. Brand-new water heater, newer furnace, and new contemporary

LED lighting and ceiling fans, new faucets, plumbing fixtures and re-insulation recently updated. More than 3,000 square feet of comfy, cozy living for outdoor lovers. The property is professionally landscaped and surrounded by open space on 3 sides and the front opens right out onto a hiking and mountain-biking trail leading to the Genesee Mountain, American Bison and Beaver Brook trail systems. Also located right on the Genesee Mountain Loop road-biking circuit. Be skiing at Loveland in 40 minutes or attending a Rockies game in 30.