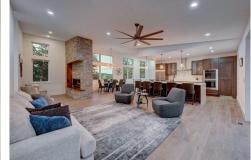

## PROPERTY DETAILS

Escape to Mountain Living. Nestled on a spacious 2-acre lot in the Homestead Neighborhood. The perfect blend of natural beauty and modern design. Open and inviting floor plan, enhanced by vaulted ceilings, and hardwood floors. The gourmet kitchen features an oversized kitchen island, walk-through pantry and high end appliances. The adjacent living area boasts an open concept design, tons of natural light, and a 15' bifold door that seamlessly merges indoor and outdoor living spaces. The dining area & reading/cocktail nook are accented with a see-through fireplace, creating a warm ambiance. The primary ensuite features deck access with mountain views and spa like 5-piece bath with a steam shower, stand-alone tub and modern Up-Slide Lite mirrors. The lower level offers versatility & functionality with a primary bedroom & private bathroom, spacious office with a walkout door to the deck & flexible area with a wet bar. Additionally ample storage space for storage. The third level offers creative space that can be customized & transformed into a work-from-home office, an artist's studio, an In-law suite, a workshop, a game/playroom, home gym or VRBO. The possibilities are endless & the builder is available to assist in bringing your vision to life. Quality build with foam insulation, metal roof, high-end siding, 18' wide X 8' tall garage door, Anderson windows, solid core interior doors, quartz countertops, composite decking, Asphalt driveway and Landscaping.