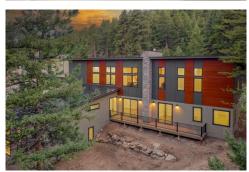

## 8213 Stags Leap Trail Morrison, CO 80465

**COMMUNITY:** Homestead

MLS # 7120928 **PRICE** \$1,999,000

Single Family

0\_5496 SQFT

## PROPERTY DETAILS

Escape to Mountain Living. Nestled on a spacious 2-acre lot in the Homestead Neighborhood. The perfect blend of natural beauty and modern design. Open and inviting floor plan, enhanced by vaulted ceilings, and hardwood floors. The gourmet kitchen features an oversized kitchen island, walk-through pantry and high end appliances. The adjacent living area boasts an open concept design, tons of natural light, and a 15' bifold door that seamlessly merges indoor and outdoor living spaces. The dining area & reading/cocktail nook are accented with a see-through fireplace, creating a warm ambiance. The primary ensuite features deck access with mountain views and spa like 5-piece bath with a steam shower, stand-alone tub and modern Up-Slide Lite mirrors. The lower level offers versatility & functionality with a primary bedroom & private bathroom, spacious office with a walkout door to the deck & flexible area with a wet bar. Additionally ample storage space for storage. The third level offers creative space that can be customized & transformed into a work-from-home office, an artist's studio, an In-law suite, a workshop, a game/playroom, home gym or VRBO. The possibilities are endless & the builder is available to assist in bringing your vision to life. Quality build with foam insulation, metal roof, high-end siding, 18' wide X 8' tall garage door, Anderson windows, solid core interior doors, quartz countertops, composite decking, Asphalt driveway and Landscaping.