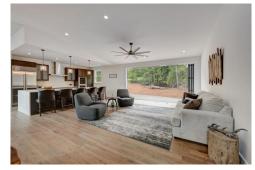

## PROPERTY DETAILS

Escape to Mountain Living. Nestled on a spacious 2-acre lot in the Homestead Neighborhood. The perfect blend of natural beauty and modern design. Open and inviting floor plan, enhanced by vaulted ceilings, and hardwood floors. The gourmet kitchen features an oversized kitchen island, walk-through pantry and high end appliances. The adjacent living area boasts an open concept design, tons of natural light, and a 15' bifold door that seamlessly merges indoor and outdoor living spaces. The dining area & reading/cocktail nook are accented with a see-through fireplace, creating a warm ambiance. The primary ensuite features deck access with mountain views and spa like 5-piece bath with a steam shower, stand-alone tub and modern Up-Slide Lite mirrors. The lower level offers versatility & functionality with a primary bedroom & private bathroom, spacious office with a walkout door to the deck & flexible area with a wet bar. Additionally ample storage space for storage. The third level offers creative space that can be customized & transformed into a work-from-home office, an artist's studio, an In-law suite, a workshop, a game/playroom, home gym or VRBO. The possibilities are endless & the builder is available to assist in bringing your vision to life. Quality build with foam insulation, metal roof, high-end siding, 18' wide X 8' tall garage door, Anderson windows, solid core interior doors, quartz countertops, composite decking, Asphalt driveway and Landscaping.