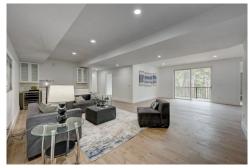

## PROPERTY DETAILS

Escape to Mountain Living. Nestled on a spacious 2-acre lot in the Homestead Neighborhood. The perfect blend of natural beauty and modern design. Open and inviting floor plan, enhanced by vaulted ceilings, and hardwood floors. The gourmet kitchen features an oversized kitchen island, walk-through pantry and high end appliances. The adjacent living area boasts an open concept design, tons of natural light, and a 15' bifold door that seamlessly merges indoor and outdoor living spaces. The dining area & reading/cocktail nook are accented with a see-through fireplace, creating a warm ambiance. The primary ensuite features deck access with mountain views and spa like 5-piece bath with a steam shower, stand-alone tub and modern Up-Slide Lite mirrors. The lower level offers versatility & functionality with a primary bedroom & private bathroom, spacious office with a walkout door to the deck & flexible area with a wet bar. Additionally ample storage space for storage. The third level offers creative space that can be customized & transformed into a work-from-home office, an artist's studio, an In-law suite, a workshop, a game/playroom, home gym or VRBO. The possibilities are endless & the builder is available to assist in bringing your vision to life. Quality build with foam insulation, metal roof, high-end siding, 18' wide X 8' tall garage door, Anderson windows, solid core interior doors, quartz countertops, composite decking, Asphalt driveway and Landscaping.