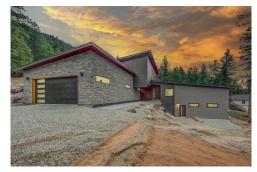

## 8213 Stags Leap Trail Morrison, CO 80465

**COMMUNITY:** Homestead

MLS # 7120928 **PRICE** \$1,999,000

Single Family

0\_5496 SQFT

## PROPERTY DETAILS

Escape to Mountain Living. Nestled on a spacious 2-acre lot in the Homestead Neighborhood. The perfect blend of natural beauty and modern design. Open and inviting floor plan, enhanced by vaulted ceilings, and hardwood floors. The gourmet kitchen features an oversized kitchen island, walk-through pantry and high end appliances. The adjacent living area boasts an open concept design, tons of natural light, and a 15' bifold door that seamlessly merges indoor and outdoor living spaces. The dining area & reading/cocktail nook are accented with a see-through fireplace, creating a warm ambiance. The primary ensuite features deck access with mountain views and spa like 5-piece bath with a steam shower, stand-alone tub and modern Up-Slide Lite mirrors. The lower level offers versatility & functionality with a primary bedroom & private bathroom, spacious office with a walkout door to the deck & flexible area with a wet bar. Additionally ample storage space for storage. The third level offers creative space that can be customized & transformed into a work-from-home office, an artist's studio, an In-law suite, a workshop, a game/playroom, home gym or VRBO. The possibilities are endless & the builder is available to assist in bringing your vision to life. Quality build with foam insulation, metal roof, high-end siding, 18' wide X 8' tall garage door, Anderson windows, solid core interior doors, quartz countertops, composite decking, Asphalt driveway and Landscaping.