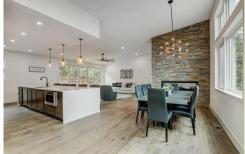

## PROPERTY DETAILS

Escape to Mountain Living. Nestled on a spacious 2-acre lot in the Homestead Neighborhood. The perfect blend of natural beauty and modern design. Open and inviting floor plan, enhanced by vaulted ceilings, and hardwood floors. The gourmet kitchen features an oversized kitchen island, walk-through pantry and high end appliances. The adjacent living area boasts an open concept design, tons of natural light, and a 15' bifold door that seamlessly merges indoor and outdoor living spaces. The dining area & reading/cocktail nook are accented with a see-through fireplace, creating a warm ambiance. The primary ensuite features deck access with mountain views and spa like 5-piece bath with a steam shower, stand-alone tub and modern Up-Slide Lite mirrors. The lower level offers versatility & functionality with a primary bedroom & private bathroom, spacious office with a walkout door to the deck & flexible area with a wet bar. Additionally ample storage space for storage. The third level offers creative space that can be customized & transformed into a work-from-home office, an artist's studio, an In-law suite, a workshop, a game/playroom, home gym or VRBO. The possibilities are endless & the builder is available to assist in bringing your vision to life. Quality build with foam insulation, metal roof, high-end siding, 18' wide X 8' tall garage door, Anderson windows, solid core interior doors, quartz countertops, composite decking, Asphalt driveway and Landscaping.