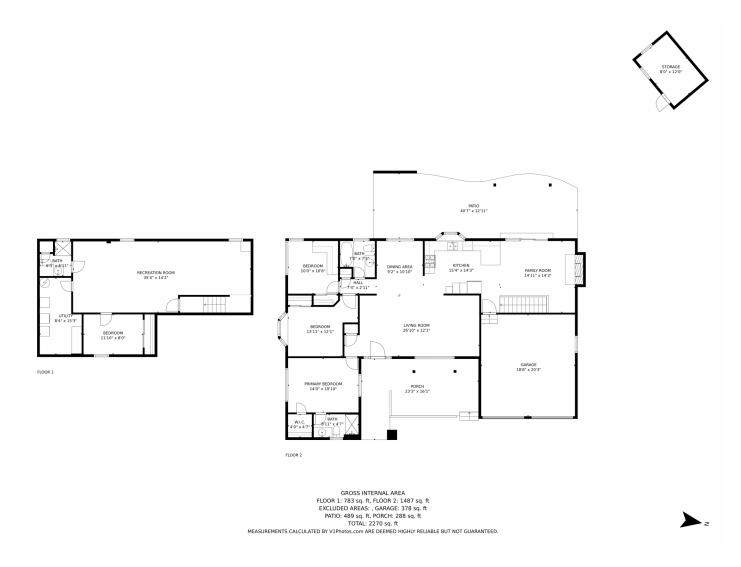

## 2547 S Allison Street, Lakewood, CO 80227 — All Levels

Disclaimer: Sizes and Dimensions are Approximate, Actual May Vary.