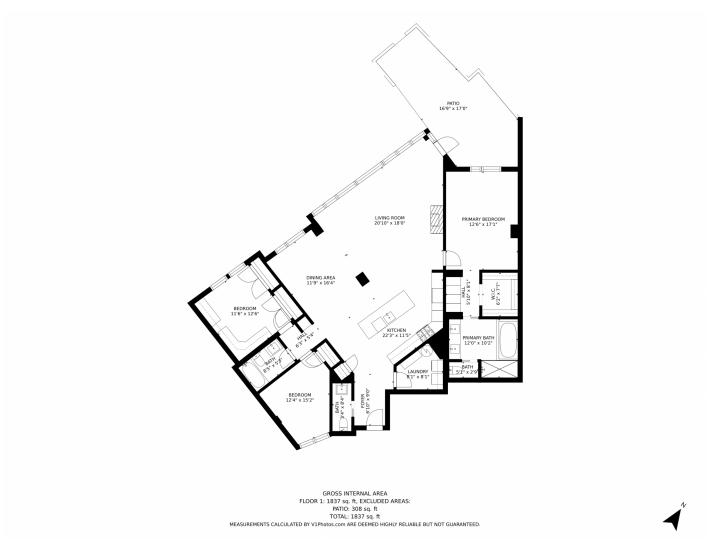

## 1690 Bassett Street Unit #4, Denver, CO 80202 — Main Level

Disclaimer: Sizes and Dimensions are Approximate, Actual May Vary.