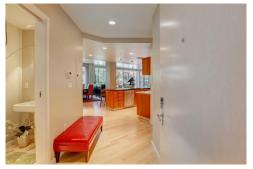

## PROPERTY DETAILS

LOCATOIN, LOCATION, LOCATION!!! One of a kind spacious 3 bedroom, 3 bathroom condo where urban meets nature. Enjoy the great outdoors with walks in the park from your doorstep, summer concerts and/or grab your kayak or bike and enjoy the south Platte River/Cherry Creek trail. Like city life? Walk to local eateries, shopping, entertainment, Highlands area, sporting venues and just steps to the Millennium bridge where you can hop on the light rail. This is downtown Denver at it's finest! This first floor unit offers a large patio ideal for relaxing or BBQs with private gated entrance and unobstructed views of Commons Park. Inside, enjoy this bright and open floorplan with 10' ceilings, maple wood floors, cozy fireplace in the family room, floor to ceiling windows, modern kitchen with 10' Chroma leathered island-perfect for entertaining and equipped with wine cooler, Sub-Zero refrigerator, Wolff gas cook top stove and oven, and a on demand hot water dispenser. The primary bedroom offers a private en-suite with soaking tub, walk-in shower, double sinks, and walk-in closet. In addition, this well-maintained home offers Elfa closet systems, Lutron automatic blinds, custom built-in desk and murphy bed, washer and dryer included, 2 parking spaces in the well lit garage, 5x8 storage unit, bike rack, and outside communal area. This is a must see. Highly desired location and building were owners rarely sell!