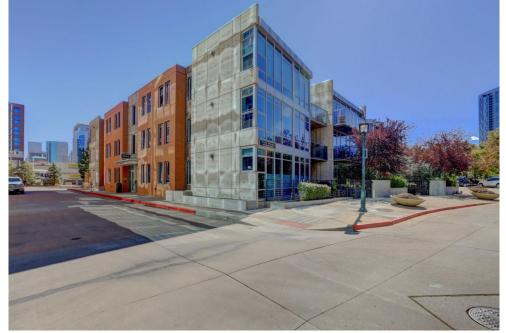

## 1690 Bassett Street Unit #4 Denver, CO 80202

**COMMUNITY:** One Riverfront

MLS # 9705074 **PRICE** \$1,375,000

## PROPERTY DETAILS

LOCATOIN, LOCATION, LOCATION!!! One of a kind spacious 3 bedroom, 3 bathroom condo where urban meets nature. Enjoy the great outdoors with walks in the park from your doorstep, summer concerts and/or grab your kayak or bike and enjoy the south Platte River/Cherry Creek trail. Like city life? Walk to local eateries, shopping, entertainment, Highlands area, sporting venues and just steps to the Millennium bridge where you can hop on the light rail. This is downtown Denver at it's finest! This first floor unit offers a large patio ideal for relaxing or BBQs with private gated entrance and unobstructed views of Commons Park. Inside, enjoy this bright and open floorplan with 10' ceilings, maple wood floors, cozy fireplace in the family room, floor to ceiling windows, modern kitchen with 10' Chroma leathered island-perfect for entertaining and equipped with wine cooler, Sub-Zero refrigerator, Wolff gas cook top stove and oven, and a on demand hot water dispenser. The primary bedroom offers a private en-suite with soaking tub, walk-in shower, double sinks, and walk-in closet. In addition, this well-maintained home offers Elfa closet systems, Lutron automatic blinds, custom built-in desk and murphy bed, washer and dryer included, 2 parking spaces in the well lit garage, 5x8 storage unit, bike rack, and outside communal area. This is a must see. Highly desired location and building were owners rarely sell!