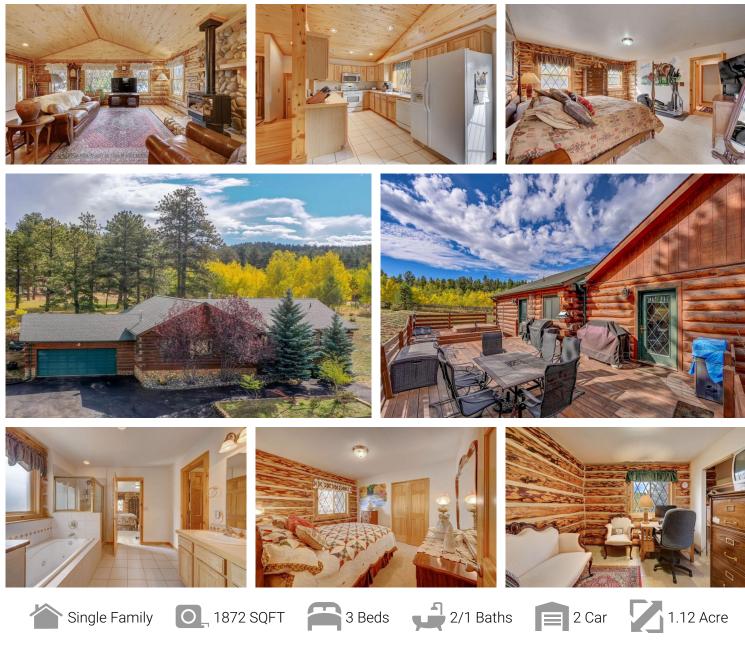

## 38 Quartz Circle Bailey, CO 80421 COMMUNITY: Elk Creek Highlands

## PROPERTY DETAILS

Visit 38quartzcir.info for more information on this wonderful home!

Lovely custom log home on a sunny 1.12 acre lot. Views of Mt. Rosalie, Mt. Bandit & Mt. Logan. Full-time home, extraordinary vacation home or investment property. LOW Park County taxes, easy access to Breck & Summit County ski areas & Pike National Forest w/camping, fishing & hiking w/charming downtown Bailey offering a taste of small-town CO.

Carrie Baldwin 303-885-5118 cjb@carriejbaldwin.com

企民