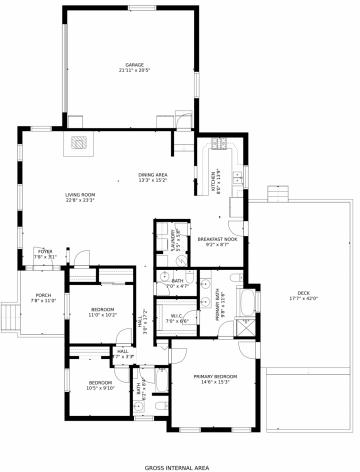

## 38 Quartz Circle, Bailey, CO 80421 — Main Level

FLOOR 1: 1734 sq. ft, EXCLUDED AREAS; FLOOR 1: 1734 sq. ft, DECK: 635 sq. ft PORCH: 99 sq. ft TOTAL: 1734 sq. ft MEASUREMENTS CALCULATED BY VIPhotos.com ARE DEEMED HIGHLY RELIABLE BUT NOT GUARANTEED.

Disclaimer: Sizes and Dimensions are Approximate, Actual May Vary.

Ň