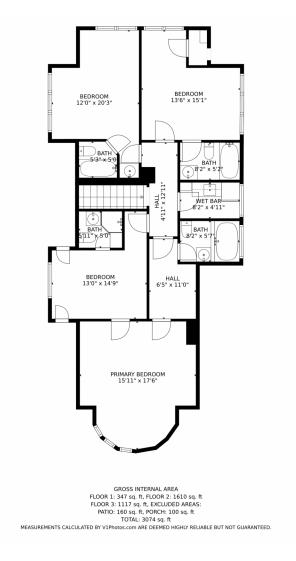

### 1422 Washington Avenue, Golden, CO 80401 – Upper Level

Disclaimer: Sizes and Dimensions are Approximate, Actual May Vary.