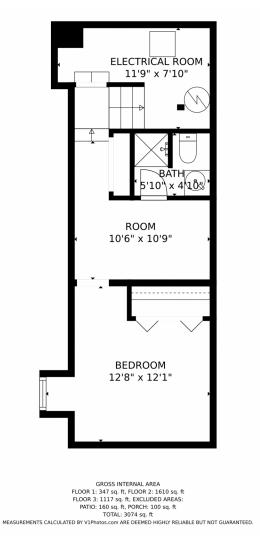

### 1422 Washington Avenue, Golden, CO 80401 – Lower Level

Disclaimer: Sizes and Dimensions are Approximate, Actual May Vary.