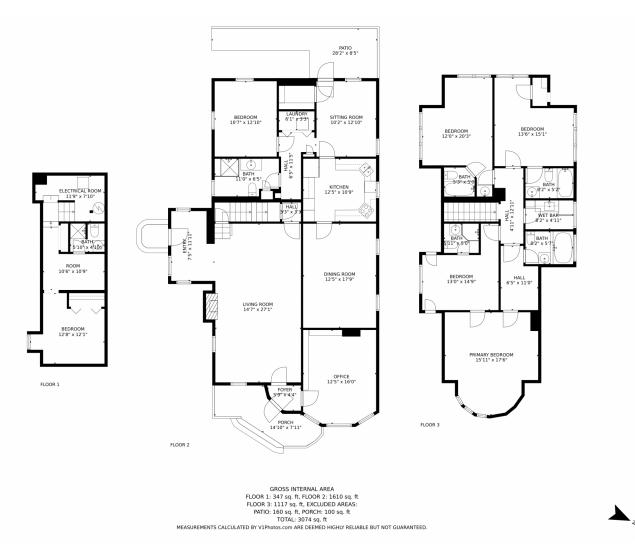

### 1422 Washington Avenue, Golden, CO 80401 – Main Level

FLOOR 1: 347 sq. ft, FLOOR 2: 1610 sq. ft FLOOR 3: 1117 sq. ft, EXCLUDED AREAS: PATIO: 160 sq. ft, PORCH: 100 sq. ft TOTAL: 3074 sq. ft MEASUREMENTS CALCULATE DE Y VIPHORSCOM ARE DEEMED HIGHLY RELIABLE BUT NOT GUARANTEED.