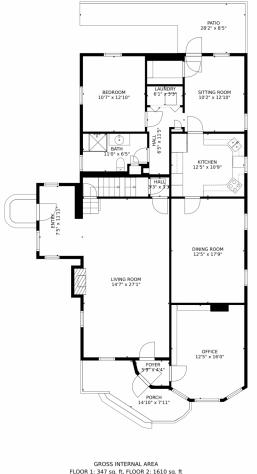

### 1422 Washington Avenue, Golden, CO 80401 – Main Level

FLOOR 1: 347 sq. ft, FLOOR 2: 1610 sq. ft FLOOR 3: 1117 sq. ft, EXCLUDED AREAS: PATIO: 160 sq. ft, PORCH: 100 sq. ft TOTAL: 3074 sq. ft MEASUREMENTS CALCULATE DE Y VIPHORSCOM ARE DEEMED HIGHLY RELIABLE BUT NOT GUARANTEED.

Disclaimer: Sizes and Dimensions are Approximate, Actual May Vary.