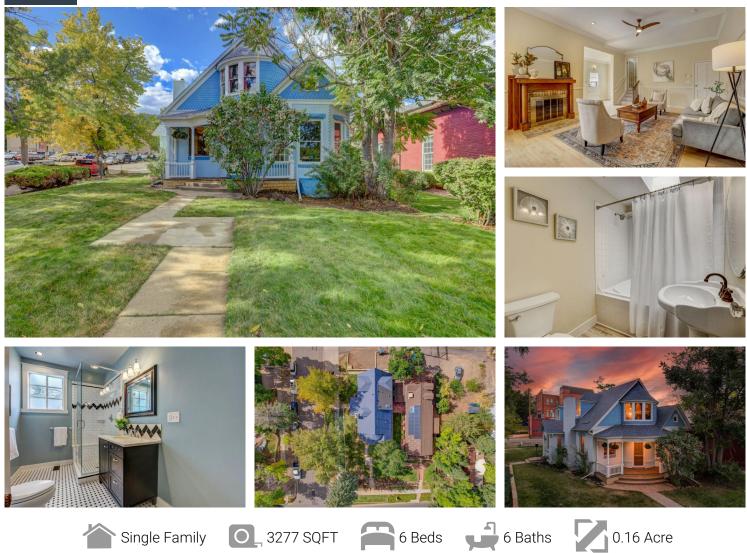

1422 Washington Avenue Golden, CO 80401 COMMUNITY: South Golden

# PROPERTY DETAILS

Welcome to Historic Downtown Golden! Zoned Commercial Residential, this beautiful Queen Anne Victorian home sits at the entrance to the School of Mines on Washington Ave. A short or long term rental or other opportunity. The basement has an additional bedroom, private bathroom and storage room. The back of the home has been converted into a one bedroom apartment with a separate entrance which would work very well for a live-in business or income situation with separate living room, full kitchen and laundry. Welcome to your dream-come-true residence!

Myles Knechtges 303-829-4901 knechtges.m@gmail.com

企民