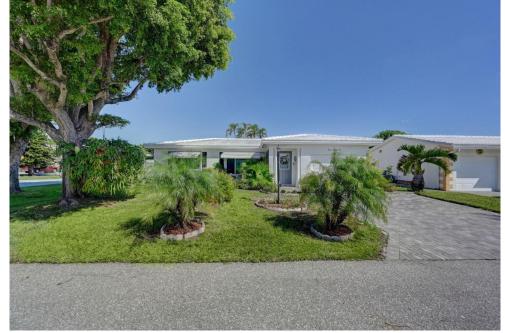

## 391 NW 24th Ct Pompano Beach, FL 33064

**COMMUNITY:** Leisureville Second Sec 6

Single Family

## PROPERTY DETAILS

Welcome home to this remodeled single family home in the 55+ Leisureville community! This 2/2 CORNER LOT home features: 2017 Roof, New 2021 A/C & water heater, All impact windows & doors, tiles floors thru-out living areas, laundry room w/full size W/D, updated kitchen w/Quartz counters, formal dining room, updated bathrooms, walk-in closet in master, enclosed Florida room and open patio w/privacy hedges. This active senior living community offers 2 heated pools, 2 clubhouses, sauna, 9-hole golf course, bocce ball, shuffleboard courts & courtesy bus for residents. Pet friendly! HOA fee covers lawn care, pressure cleaning roof every 2 years & pressure cleaning/painting house every 5 years.