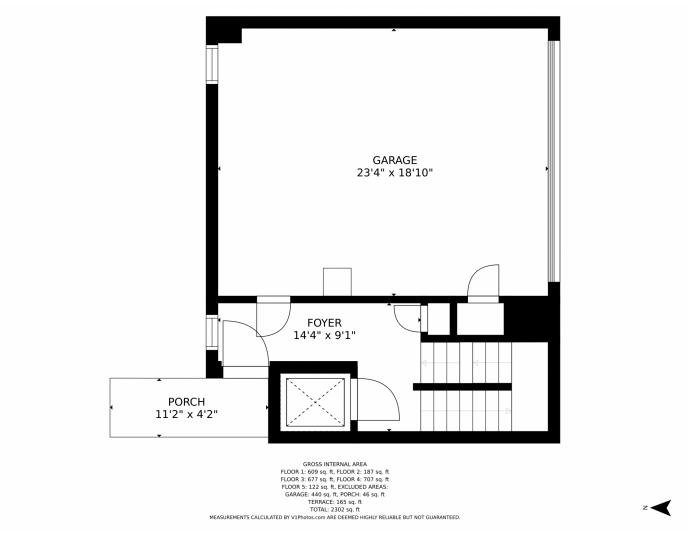

## 2308 S University Boulevard, Denver, CO 80210 — First Level

# 2308 S University Boulevard, Denver, CO 80210 — All Levels