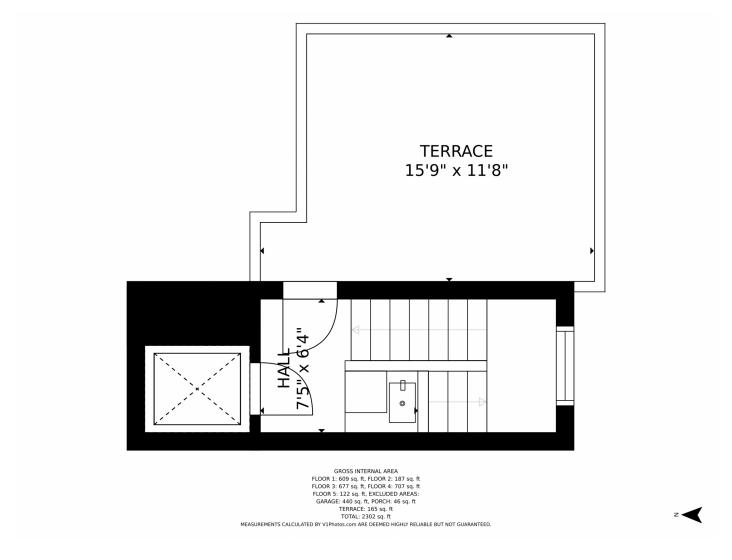

or one of Colorado's 300+ days of sunshine. The University Park area offers so many local restaurants and coffee houses with University of Denver practically in your backyard along with a multitude of wonderful city parks just a few minutes away like Washington Park or Harvard Gulch. Just Northwest of your new home is the Broadway Art District offering endless hours of entertainment at the Punch Bowl Social or have a fantastic breakfast on a sunny Saturday morning at the Original Denver Biscuit Company.









## 2308 S University Boulevard, Denver, CO 80210 — First Level









## 2308 S University Boulevard, Denver, CO 80210 — Main Level











## 2308 S University Boulevard, Denver, CO 80210 — Third Level









## 2308 S University Boulevard, Denver, CO 80210 — Fourth Level









## 2308 S University Boulevard, Denver, CO 80210 — Basement







# 2308 S University Boulevard, Denver, CO 80210 — All Levels