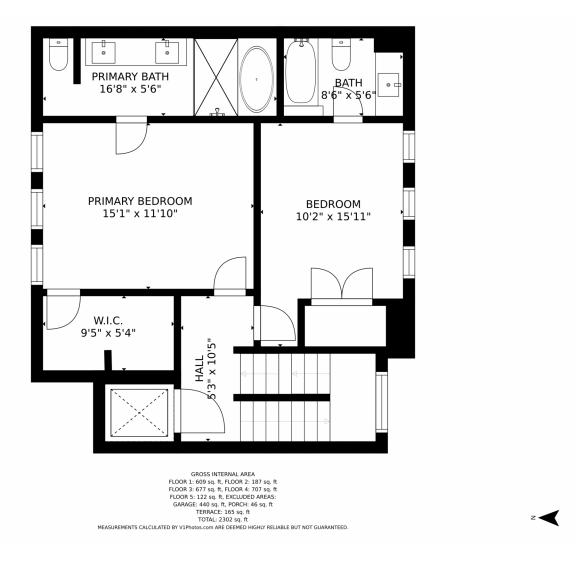

tyana@exitrealtydtc.com https://thestorckteam.com





Observatory Park for one of Colorado's 300+ days of sunshine. The University Park area offers so many local restaurants and coffee houses with University of Denver practically in your backyard along with a multitude of wonderful city parks just a few minutes away like Washington Park or Harvard Gulch. Just Northwest of your new home is the Broadway Art District offering endless hours of entertainment at the Punch Bowl Social or have a fantastic breakfast on a sunny Saturday morning at the Original Denver Biscuit Company.









## 2308 S University Boulevard, Denver, CO 80210 — First Level









## 2308 S University Boulevard, Denver, CO 80210 — Main Level











## 2308 S University Boulevard, Denver, CO 80210 — Third Level









## 2308 S University Boulevard, Denver, CO 80210 — Fourth Level









## 2308 S University Boulevard, Denver, CO 80210 — Basement







# 2308 S University Boulevard, Denver, CO 80210 — All Levels