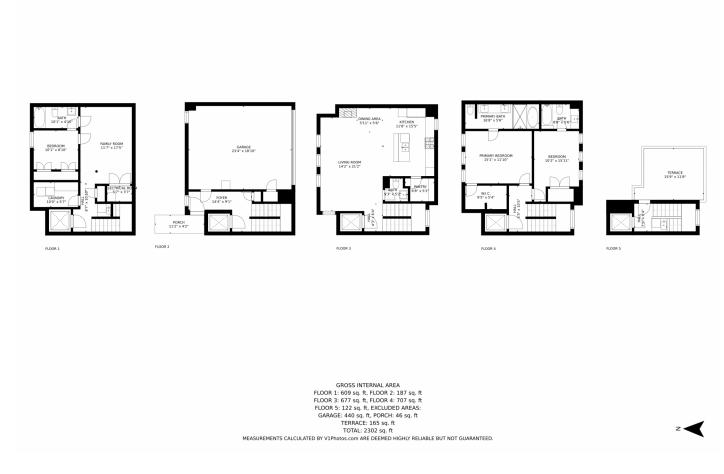

f Denver practically in your backyard along with a multitude of wonderful city parks just a few minutes away like Washington Park or Harvard Gulch. Just Northwest of your new home is the Broadway Art District offering endless hours of entertainment at the Punch Bowl Social or have a fantastic breakfast on a sunny Saturday morning at the Original Denver Biscuit Company.









## 2308 S University Boulevard, Denver, CO 80210 — First Level









## 2308 S University Boulevard, Denver, CO 80210 — Main Level











## 2308 S University Boulevard, Denver, CO 80210 — Third Level









## 2308 S University Boulevard, Denver, CO 80210 — Fourth Level









## 2308 S University Boulevard, Denver, CO 80210 — Basement







# 2308 S University Boulevard, Denver, CO 80210 — All Levels