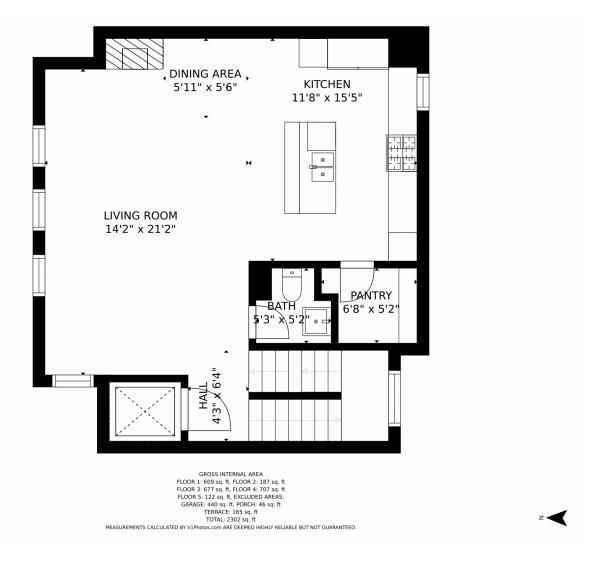

## 2308 S University Boulevard, Denver, CO 80210 — Main Level

# 2308 S University Boulevard, Denver, CO 80210 — All Levels