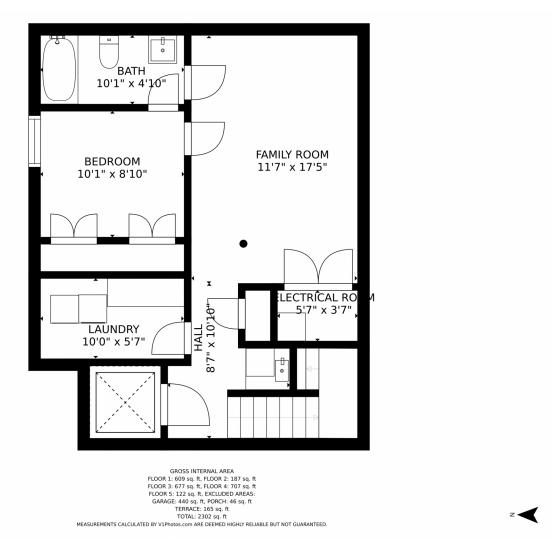

offers so many local restaurants and coffee houses with University of Denver practically in your backyard along with a multitude of wonderful city parks just a few minutes away like Washington Park or Harvard Gulch. Just Northwest of your new home is the Broadway Art District offering endless hours of entertainment at the Punch Bowl Social or have a fantastic breakfast on a sunny Saturday morning at the Original Denver Biscuit Company.









## 2308 S University Boulevard, Denver, CO 80210 — First Level









## 2308 S University Boulevard, Denver, CO 80210 — Main Level











## 2308 S University Boulevard, Denver, CO 80210 — Third Level









## 2308 S University Boulevard, Denver, CO 80210 — Fourth Level









## 2308 S University Boulevard, Denver, CO 80210 — Basement







# 2308 S University Boulevard, Denver, CO 80210 — All Levels