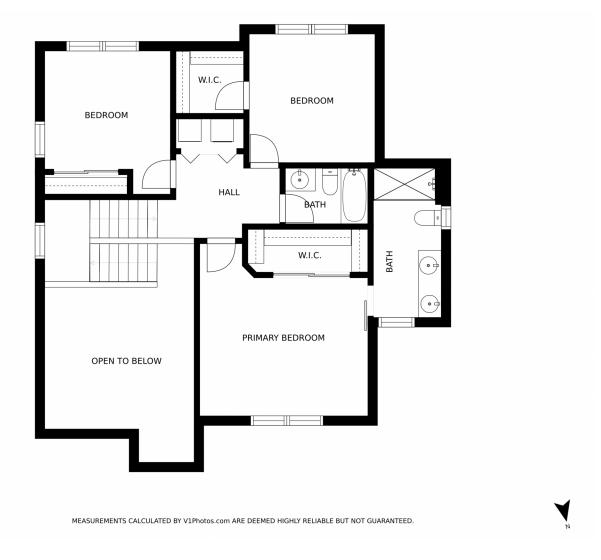

# 4127 Bountiful Circle, Castle Rock, CO 80109 — Upper Level

Disclaimer: Sizes and Dimensions are Approximate, Actual May Vary.

Upstairs both bathrooms are fully remodeled with a new tub, oversized walk in shower, new vanities in each, light fixtures, flooring and more! Don't trek your laundry from another level. This washer and dryer (included) are on the bedroom level for your convenience. The large primary bedroom has views into the adjacent valley that are stunning. A large walk in closet is behind the bi-fold doors in the Primary. The barn door to the primary bath ads privacy AND style. The upgrades are a must see.