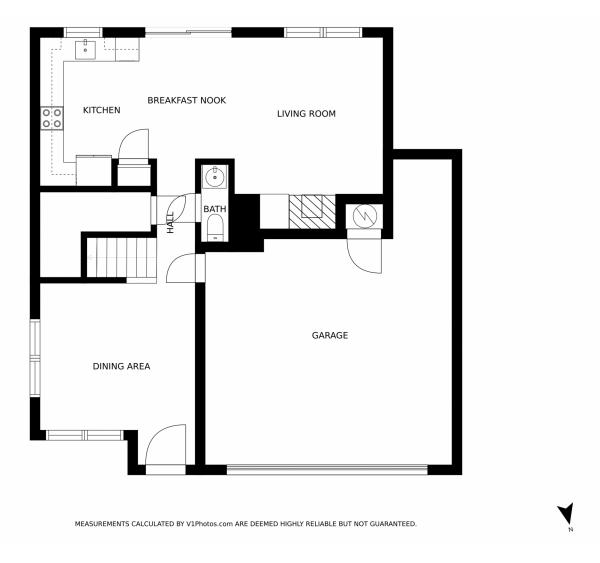

## 4127 Bountiful Circle, Castle Rock, CO 80109 — Main Level

Disclaimer: Sizes and Dimensions are Approximate, Actual May Vary.