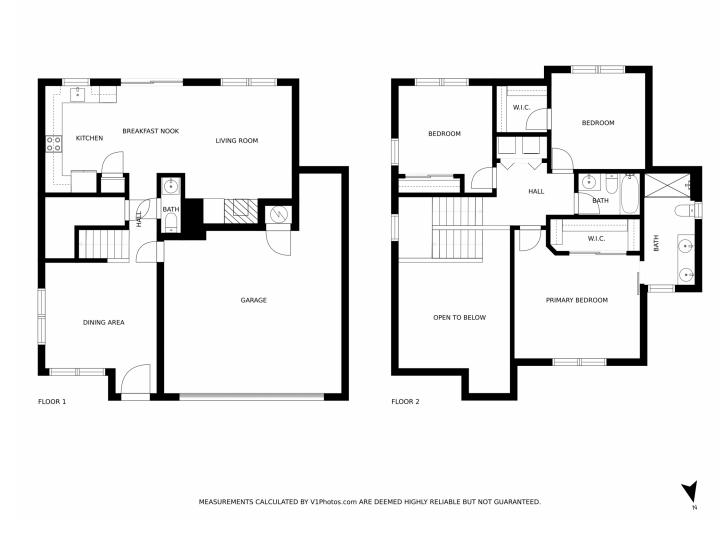

## 4127 Bountiful Circle, Castle Rock, CO 80109 — Main Level

Disclaimer: Sizes and Dimensions are Approximate, Actual May Vary.

# 4127 Bountiful Circle, Castle Rock, CO 80109 — Upper Level

Disclaimer: Sizes and Dimensions are Approximate, Actual May Vary.

# 4127 Bountiful Circle, Castle Rock, CO 80109 — All Levels

Disclaimer: Sizes and Dimensions are Approximate, Actual May Vary.

Gwen Hamm 720-530-5489 gwenhamm@kw.com https://gwenhamm.kw.com/