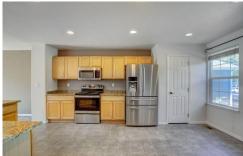

## PROPERTY DETAILS

Welcome Home! This is it! The one you have been waiting for! Here we have a phenomenal 4-Bedroom, 4-Bath home located in desirable Brighton, Co! This house is ready for you, your family and friends to make it your own. As you enter the main living area, you are greeted with an open floor plan and a beautiful open designed kitchen, featuring granite countertops, stainless steel appliances and an eat in kitchen dining experience. Just past the kitchen you are welcomed to a formal dining area with a versatile living room with hand scraped engineered hardwood flooring. The Ledge Stone fireplace will warm you on cold winter nights! Upstairs you will find 3 bedrooms for your sleep quarters and a loft that can be used as an office. The finished basement offers a bedroom, a room for entertaining and pre-wired Dolby media connections. With a swift connection to Highway 85, I-76 and E-470, you will be sure to stay connected to DIA, Downtown Denver and other central locations. Are you ready to call this home? Let's connect today!