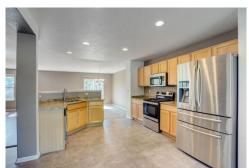

## PROPERTY DETAILS

Welcome Home! This is it! The one you have been waiting for! Here we have a phenomenal 4-Bedroom, 4-Bath home located in desirable Brighton, Co! This house is ready for you, your family and friends to make it your own. As you enter the main living area, you are greeted with an open floor plan and a beautiful open designed kitchen, featuring granite countertops, stainless steel appliances and an eat in kitchen dining experience. Just past the kitchen you are welcomed to a formal dining area with a versatile living room with hand scraped engineered hardwood flooring. The Ledge Stone fireplace will warm you on cold winter nights! Upstairs you will find 3 bedrooms for your sleep quarters and a loft that can be used as an office. The finished basement offers a bedroom, a room for entertaining and pre-wired Dolby media connections. With a swift connection to Highway 85, I-76 and E-470, you will be sure to stay connected to DIA, Downtown Denver and other central locations. Are you ready to call this home? Let's connect today!