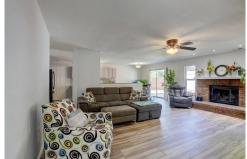

## PROPERTY DETAILS

Welcome to Greeley's quiet Westmoor neighborhood, one block from Allen Park! This freshly painted home features, main level

3 bedrooms, 2 bathrooms, living room with a brick wood burning fire place made for cozy winter days. Its open floor plan allows for warm family interactions while in the beautifully renovated kitchen and dining area. Extensive updates and improvements with the New class 4 storm resistant Roof, New AC, New Furnace and New Rachio Smart Sprinkler system.