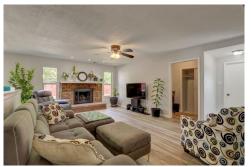

## PROPERTY DETAILS

Welcome to Greeley's quiet Westmoor neighborhood, one block from Allen Park! This freshly painted home features, main level

3 bedrooms, 2 bathrooms, living room with a brick wood burning fire place made for cozy winter days. Its open floor plan allows for warm family interactions while in the beautifully renovated kitchen and dining area. Extensive updates and improvements with the New class 4 storm resistant Roof, New AC, New Furnace and New Rachio Smart Sprinkler system.