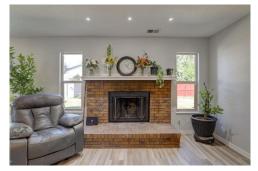

## PROPERTY DETAILS

Welcome to Greeley's quiet Westmoor neighborhood, one block from Allen Park! This freshly painted home features, main level

3 bedrooms, 2 bathrooms, living room with a brick wood burning fire place made for cozy winter days. Its open floor plan allows for warm family interactions while in the beautifully renovated kitchen and dining area. Extensive updates and improvements with the New class 4 storm resistant Roof, New AC, New Furnace and New Rachio Smart Sprinkler system.