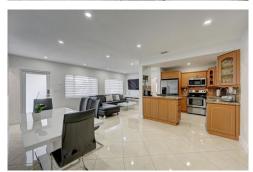

## PROPERTY DETAILS

Great Location and Beautiful Property!!! This Amazing Home features 4 bedrooms and 3 bathrooms. Kitchen has SS Appliances, granite countertop, tiles throughout, spacious family room, laundry room/pantry. Is a corner property with sides entrance spacious back yard for entertainment and room for a pool, and plenty of space to park a Boat, RV and an assortment of trees. Centrally located, walking distance to CVS, Publix and easy access to Palmetto and I-75, Westland Mall, restaurants, Banks, great schools, hospital and more. Investor friendly.