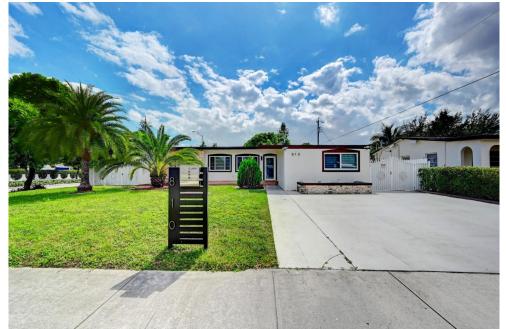

## 810 West 67th Street Hialeah, FL 33012

**COMMUNITY**: Westhaven

Single Family

## PROPERTY DETAILS

Great Location and Beautiful Property!!! This Amazing Home features 4 bedrooms and 3 bathrooms. Kitchen has SS Appliances, granite countertop, tiles throughout, spacious family room, laundry room/pantry. Is a corner property with sides entrance spacious back yard for entertainment and room for a pool, and plenty of space to park a Boat, RV and an assortment of trees. Centrally located, walking distance to CVS, Publix and easy access to Palmetto and I-75, Westland Mall, restaurants, Banks, great schools, hospital and more. Investor friendly.