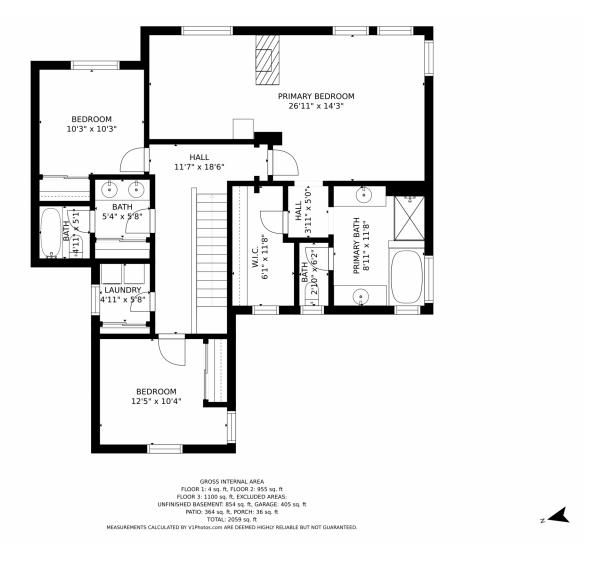

## 5388 Cloverbrook Circle, Littleton, CO 80130 — Upper Level

Disclaimer: Sizes and Dimensions are Approximate, Actual May Vary.