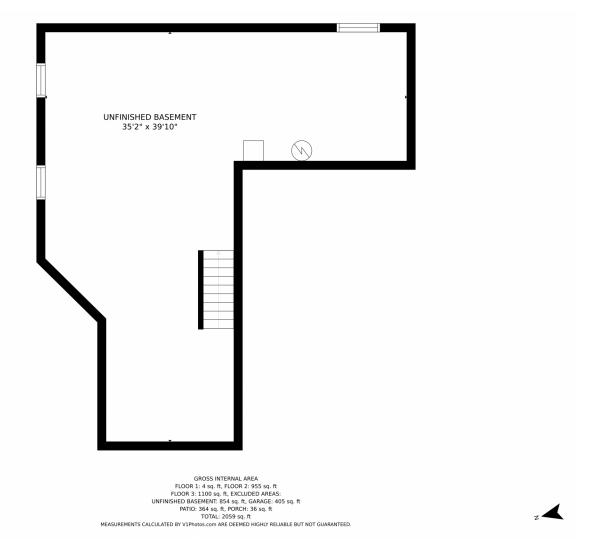

### 5388 Cloverbrook Circle, Littleton, CO 80130 — Basement

Disclaimer: Sizes and Dimensions are Approximate, Actual May Vary.