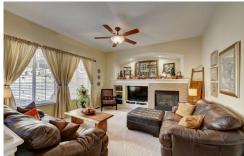

#### PROPERTY DETAILS

Beautiful home, in The Hearth, with new carpet and newly refinished hardwood floors throughout. High ceilings on the main floor create elegant living spaces. Natural light fills the living room with new carpet, wood blinds, custom drapes, and lighted ceiling fan. The open kitchen offers stainless steel appliances, granite countertops, pantry, and center island with counter seating. Large family room with gas fireplace, built-in shelving, ceiling fan, wood blinds, and window coverings. Family dining room is accented with a coffered ceiling, hardwood floors, and custom lighting. The spacious primary bedroom provides a sanctuary to the end of a long day, with a cozy sitting area with a 3-sided gas fireplace and a built-in bookcase. A 5-piece primary bathroom with a large walk-in closet, tile floors, and glass shower door. Two additional bedrooms share a full bath with a separate vanity area with double sinks. An expanded patio makes a great outdoor living space with plenty of room for your grill, patio furniture, and firepit.