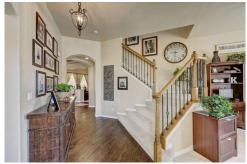

#### PROPERTY DETAILS

Beautiful home, in The Hearth, with new carpet and newly refinished hardwood floors throughout. High ceilings on the main floor create elegant living spaces. Natural light fills the living room with new carpet, wood blinds, custom drapes, and lighted ceiling fan. The open kitchen offers stainless steel appliances, granite countertops, pantry, and center island with counter seating. Large family room with gas fireplace, built-in shelving, ceiling fan, wood blinds, and window coverings. Family dining room is accented with a coffered ceiling, hardwood floors, and custom lighting. The spacious primary bedroom provides a sanctuary to the end of a long day, with a cozy sitting area with a 3-sided gas fireplace and a built-in bookcase. A 5-piece primary bathroom with a large walk-in closet, tile floors, and glass shower door. Two additional bedrooms share a full bath with a separate vanity area with double sinks. An expanded patio makes a great outdoor living space with plenty of room for your grill, patio furniture, and firepit.