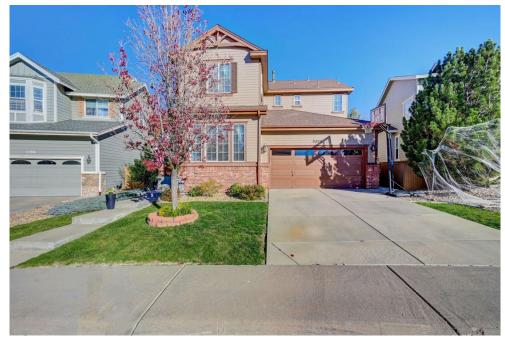

# 5388 Cloverbrook Circle Littleton, CO 80130

**COMMUNITY**: The Hearth

Single Family

#### PROPERTY DETAILS

Beautiful home, in The Hearth, with new carpet and newly refinished hardwood floors throughout. High ceilings on the main floor create elegant living spaces. Natural light fills the living room with new carpet, wood blinds, custom drapes, and lighted ceiling fan. The open kitchen offers stainless steel appliances, granite countertops, pantry, and center island with counter seating. Large family room with gas fireplace, built-in shelving, ceiling fan, wood blinds, and window coverings. Family dining room is accented with a coffered ceiling, hardwood floors, and custom lighting. The spacious primary bedroom provides a sanctuary to the end of a long day, with a cozy sitting area with a 3-sided gas fireplace and a built-in bookcase. A 5-piece primary bathroom with a large walk-in closet, tile floors, and glass shower door. Two additional bedrooms share a full bath with a separate vanity area with double sinks. An expanded patio makes a great outdoor living space with plenty of room for your grill, patio furniture, and firepit.