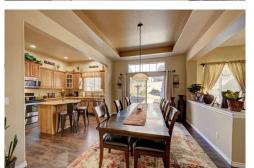

#### PROPERTY DETAILS

Beautiful home, in The Hearth, with new carpet and newly refinished hardwood floors throughout. High ceilings on the main floor create elegant living spaces. Natural light fills the living room with new carpet, wood blinds, custom drapes, and lighted ceiling fan. The open kitchen offers stainless steel appliances, granite countertops, pantry, and center island with counter seating. Large family room with gas fireplace, built-in shelving, ceiling fan, wood blinds, and window coverings. Family dining room is accented with a coffered ceiling, hardwood floors, and custom lighting. The spacious primary bedroom provides a sanctuary to the end of a long day, with a cozy sitting area with a 3-sided gas fireplace and a built-in bookcase. A 5-piece primary bathroom with a large walk-in closet, tile floors, and glass shower door. Two additional bedrooms share a full bath with a separate vanity area with double sinks. An expanded patio makes a great outdoor living space with plenty of room for your grill, patio furniture, and firepit.