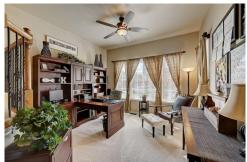

#### PROPERTY DETAILS

Beautiful home, in The Hearth, with new carpet and newly refinished hardwood floors throughout. High ceilings on the main floor create elegant living spaces. Natural light fills the living room with new carpet, wood blinds, custom drapes, and lighted ceiling fan. The open kitchen offers stainless steel appliances, granite countertops, pantry, and center island with counter seating. Large family room with gas fireplace, built-in shelving, ceiling fan, wood blinds, and window coverings. Family dining room is accented with a coffered ceiling, hardwood floors, and custom lighting. The spacious primary bedroom provides a sanctuary to the end of a long day, with a cozy sitting area with a 3-sided gas fireplace and a built-in bookcase. A 5-piece primary bathroom with a large walk-in closet, tile floors, and glass shower door. Two additional bedrooms share a full bath with a separate vanity area with double sinks. An expanded patio makes a great outdoor living space with plenty of room for your grill, patio furniture, and firepit.