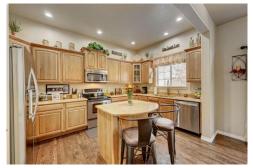

#### PROPERTY DETAILS

Beautiful home, in The Hearth, with new carpet and newly refinished hardwood floors throughout. High ceilings on the main floor create elegant living spaces. Natural light fills the living room with new carpet, wood blinds, custom drapes, and lighted ceiling fan. The open kitchen offers stainless steel appliances, granite countertops, pantry, and center island with counter seating. Large family room with gas fireplace, built-in shelving, ceiling fan, wood blinds, and window coverings. Family dining room is accented with a coffered ceiling, hardwood floors, and custom lighting. The spacious primary bedroom provides a sanctuary to the end of a long day, with a cozy sitting area with a 3-sided gas fireplace and a built-in bookcase. A 5-piece primary bathroom with a large walk-in closet, tile floors, and glass shower door. Two additional bedrooms share a full bath with a separate vanity area with double sinks. An expanded patio makes a great outdoor living space with plenty of room for your grill, patio furniture, and firepit.