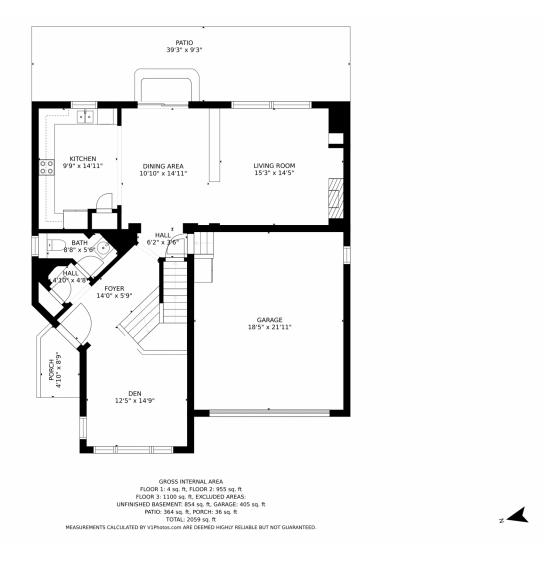

### 5388 Cloverbrook Circle, Littleton, CO 80130 — Main Level

Disclaimer: Sizes and Dimensions are Approximate, Actual May Vary.