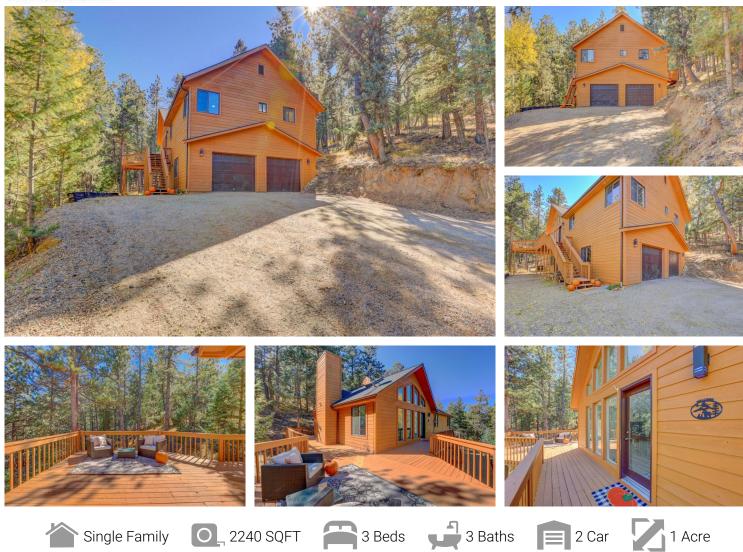

## PROPERTY DETAILS

Looking for an updated move-in ready home in the mountains? LOOK NO FURTHER! This recently updated mountain contemporary 3 bed, 3 bath home features all new luxury vinyl plank flooring, new stainless kitchen appliances, new carpet, new upstairs toilets and paint throughout the 2240 square feet. Open floor plan living with vaulted ceilings and lots of windows bring the outdoors inside to you. The living room features a wood burning insert fireplace to warm you on the cold winter days. Upstairs you will find all 3 bedrooms including the Primary bedroom with en-suite bathroom and newly updated walk-in shower with rainfall showerhead that features LED color changing lights. The fully finished lower level entices you with 8' 6" ceilings, a huge living area for your media room, office, workout space or could even be converted into a large master suite. The lower level also gives you a full bathroom, laundry room, walkout access to the yard and the attached 2-car garage. Outside, you will find a full 1-acre lot with lots of pines, aspens, a wrap-around 700+ square foot deck and a full fenced large dog/pet area for your furry friends to roam. Check out the video walkthrough at https://vimeo.com/761713304. DON'T WAIT! COME CHECK IT OUT TODAY OR CALL US FOR YOUR OWN PRIVATE SHOWING!