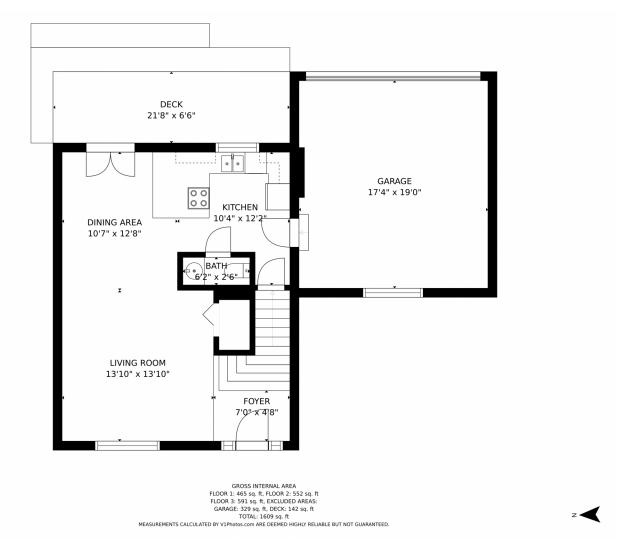

y Ranch















Single Family









#### PROPERTY DETAILS

Modern updates breathe new life into this Green Valley Ranch charmer! Refreshed landscaping and contemporary colors create inviting curb appeal. Step inside to find all new LVP flooring on the main level, new carpet upstairs and down. The open concept kitchen is complete with white cabinets, quartz counters, custom tile backsplash and stainless steel appliances. The upper level has 3 ample sized bedrooms and a gorgeous full bathroom. The newly finished basement offers additional flex space and a 4th bedroom. The low maintenance back yard has a large new deck to enjoy the Colorado sunshine. The seller is offering a \$15K concession to help with a rate buydown!









### 4310 Malaya Street, Denver, CO 80249 — 1st Floor











## 4310 Malaya Street, Denver, CO 80249 — 2nd Floor





















# 4310 Malaya Street, Denver, CO 80249 — All Floors