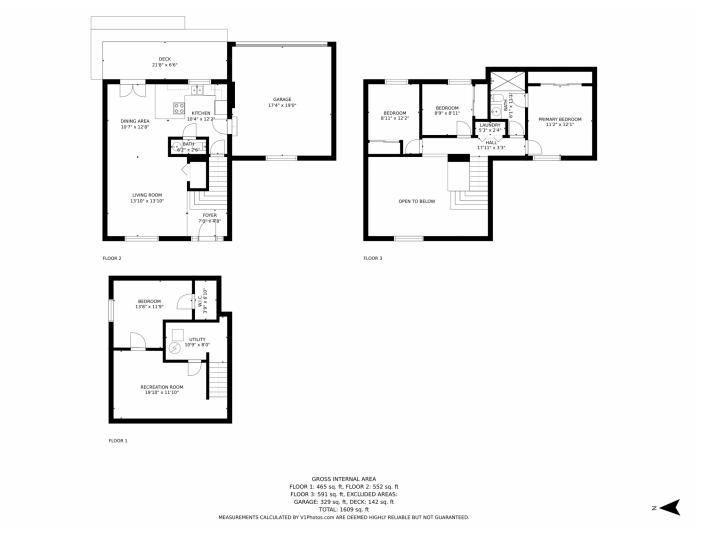

## 4310 Malaya Street, Denver, CO 80249 — 2nd Floor

# 4310 Malaya Street, Denver, CO 80249 — All Floors