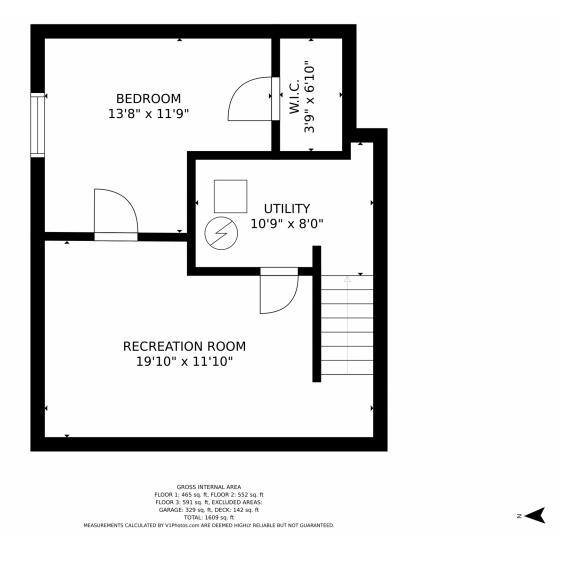

rn updates breathe new life into this Green Valley Ranch charmer! Refreshed landscaping and contemporary colors create inviting curb appeal. Step inside to find all new LVP flooring on the main level, new carpet upstairs and down. The open concept kitchen is complete with white cabinets, quartz counters, custom tile backsplash and stainless steel appliances. The upper level has 3 ample sized bedrooms and a gorgeous full bathroom. The newly finished basement offers additional flex space and a 4th bedroom. The low maintenance back yard has a large new deck to enjoy the Colorado sunshine. The seller is offering a \$15K concession to help with a rate buydown!









### 4310 Malaya Street, Denver, CO 80249 — 1st Floor











## 4310 Malaya Street, Denver, CO 80249 — 2nd Floor





















# 4310 Malaya Street, Denver, CO 80249 — All Floors