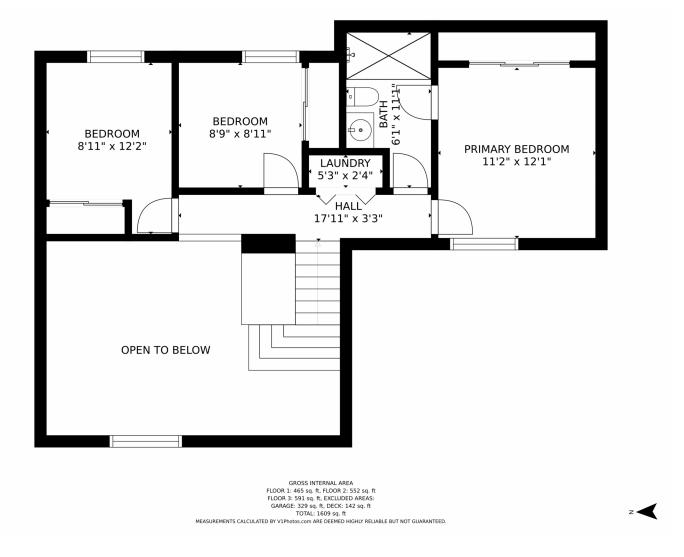

AILS

Modern updates breathe new life into this Green Valley Ranch charmer! Refreshed landscaping and contemporary colors create inviting curb appeal. Step inside to find all new LVP flooring on the main level, new carpet upstairs and down. The open concept kitchen is complete with white cabinets, quartz counters, custom tile backsplash and stainless steel appliances. The upper level has 3 ample sized bedrooms and a gorgeous full bathroom. The newly finished basement offers additional flex space and a 4th bedroom. The low maintenance back yard has a large new deck to enjoy the Colorado sunshine. The seller is offering a \$15K concession to help with a rate buydown!









### 4310 Malaya Street, Denver, CO 80249 — 1st Floor











## 4310 Malaya Street, Denver, CO 80249 — 2nd Floor





















# 4310 Malaya Street, Denver, CO 80249 — All Floors