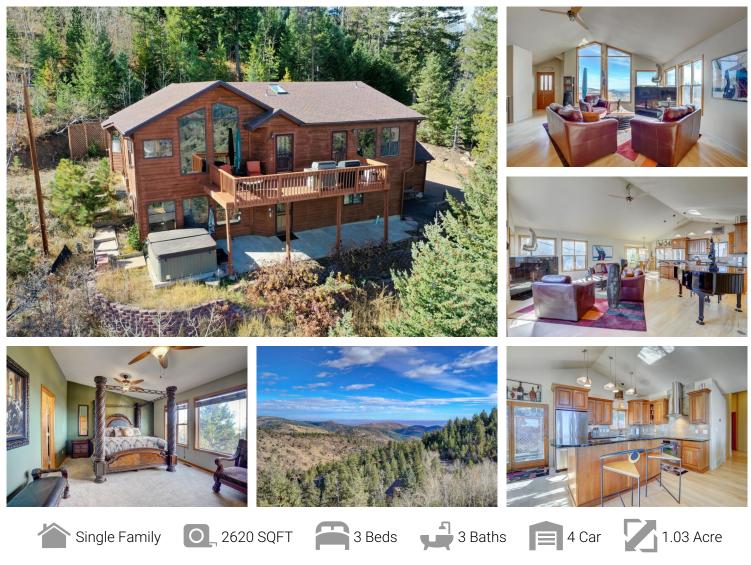

## PROPERTY DETAILS

Located in beautiful neighborhood of Hilldale Pines on just over an acre with stunning views and twinkling city lights at night. This ranch-style home, with walkout basement offers updated luxury finishes, features 3 Bedrooms and 3 Bathrooms. Natural light and wide plank maple hardwood floors spreads throughout, displaying picturesque mountain/city views from the large floor to ceiling windows. A spectacular kitchen overlooking the expansive great room, perfect for entertaining family and friends, with cherry cabinets, granite counter tops and island with separate eating space. The Large master/primary bedroom boasts vaulted ceilings, walk-in-closet, attached 5-piece ensuite and more amazing views to start and end your day with. Finished walkout basement with additional family room and potential 4th bedroom. Enjoy summer BBQs and breathtaking views from the large deck. Garage is drywalled with a coated floor, workbench and cabinets for extra storage space. Live in the Colorado lifestyle - right in the center of hiking, mountain biking and an abundance of outdoor sports, all while having an easy