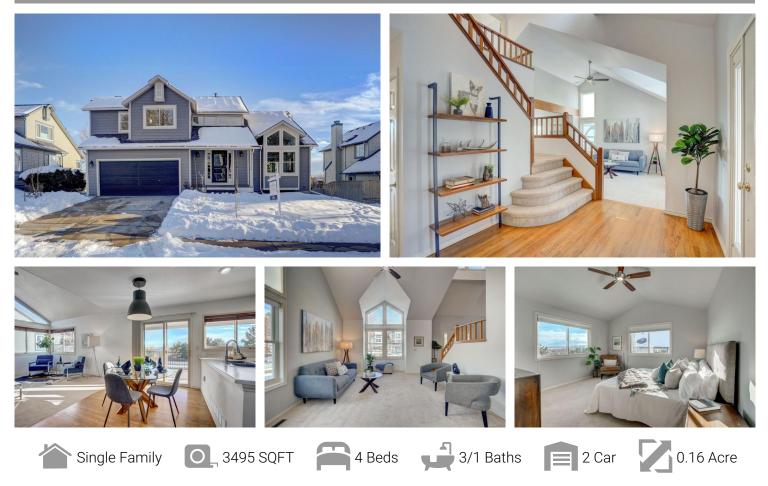

#### Welcome home to 670 W Pine Street, Louisville

# PROPERTY DETAILS

This beautiful 4 bed/4 bath home with vaulted ceilings and large windows throughout allows natural light and views from all levels. The inviting main floor offers a large open floor, dedicated formal dining room, large living room with vaulted ceilings, open concept kitchen and adjoining cozy family room. Numerous updates include a whole house humidifier, all new cellular blinds, owned solar panels, new James Hardie cement board siding and so much more! Enjoy the 2 outdoor deck/patio areas facing the expansive back yard with incredible views. The walk-out basement includes a 4th bedroom with 3/4 bathroom and lots more room to customize. Only minutes from the Rec Center and downtown Louisville!