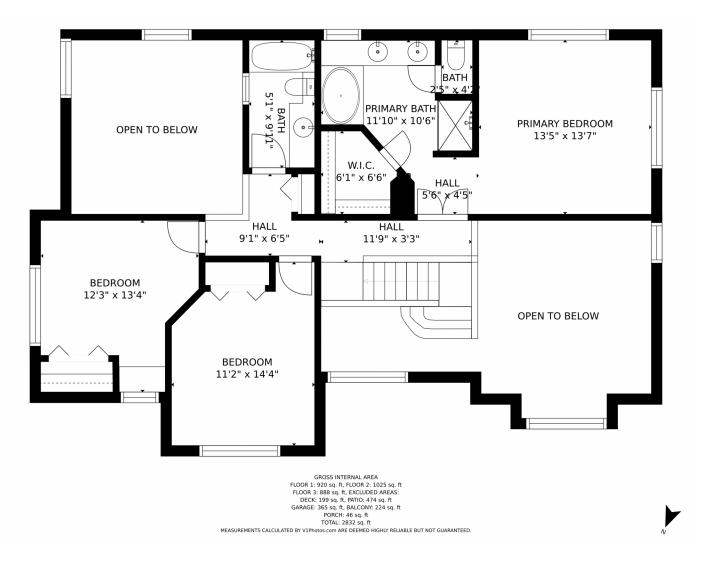

# 670 W Pine Street, Louisville, CO 80027 — Upper Level

Disclaimer: Sizes and Dimensions are Approximate, Actual May Vary.

Cristi Knudsen 720-722-4252 cristiknudsen@remax.net 企民