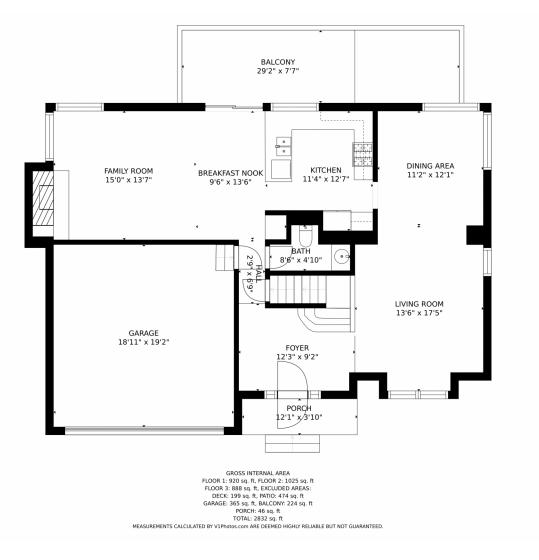

# 670 W Pine Street, Louisville, CO 80027 — Main Level

Disclaimer: Sizes and Dimensions are Approximate, Actual May Vary.