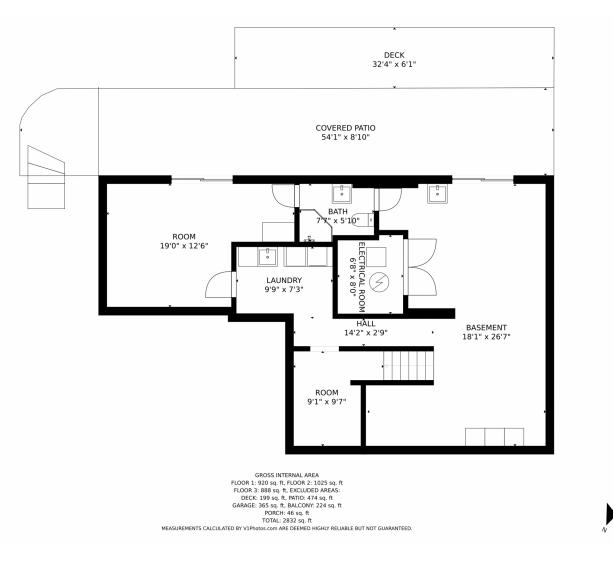

# 670 W Pine Street, Louisville, CO 80027 — Lower Level

Disclaimer: Sizes and Dimensions are Approximate, Actual May Vary.