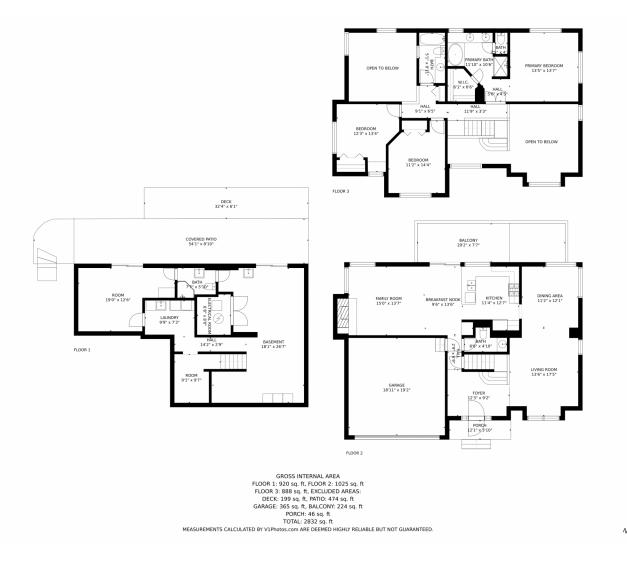

# 670 W Pine Street, Louisville, CO 80027 — Main Level

Disclaimer: Sizes and Dimensions are Approximate, Actual May Vary.

# 670 W Pine Street, Louisville, CO 80027 — Upper Level

Disclaimer: Sizes and Dimensions are Approximate, Actual May Vary.

Cristi Knudsen 720-722-4252 cristiknudsen@remax.net 企民

# 670 W Pine Street, Louisville, CO 80027 — Lower Level

Disclaimer: Sizes and Dimensions are Approximate, Actual May Vary.

# 670 W Pine Street, Louisville, CO 80027 — All Levels

Disclaimer: Sizes and Dimensions are Approximate, Actual May Vary.