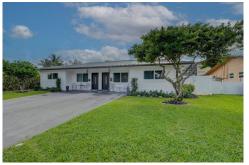

## 1840 SE 7th St Pompano Beach, FL 33060

**COMMUNITY:** Cypress Cove 43-24 B

## PROPERTY DETAILS

JUST REDUCED! Beautifully remodeled 2/2 waterfront unit is move in ready! This freshly painted unit features: Impact windows, Brand New full size washer/dryer, New tile floors throughout, updated eat-in kitchen w/granite counters, Stainless Steel stove, microwave & dishwasher, decorative backsplash, updated bathrooms and screened-in patio plus an open patio that overlooks serene water views. Water is included in rent. Close to Pompano Beach Pier, Hillsboro Light House, Beach House Restaurant, Oceanic Restaurant & so much more! \*Please read attachments for required documents\*