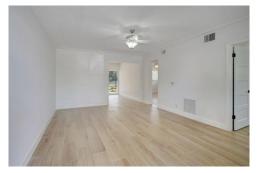

## PROPERTY DETAILS

JUST REDUCED! Beautifully remodeled 2/2 waterfront unit is move in ready! This freshly painted unit features: Impact windows, Brand New full size washer/dryer, New tile floors throughout, updated eat-in kitchen w/granite counters, Stainless Steel stove, microwave & dishwasher, decorative backsplash, updated bathrooms and screened-in patio plus an open patio that overlooks serene water views. Water is included in rent. Close to Pompano Beach Pier, Hillsboro Light House, Beach House Restaurant, Oceanic Restaurant & so much more! \*Please read attachments for required documents\*