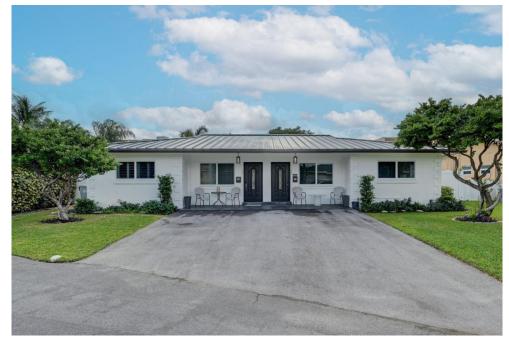

## 1840 SE 7th St Pompano Beach, FL 33060

**COMMUNITY:** Cypress Cove 43-24 B

## PROPERTY DETAILS

JUST REDUCED! Beautifully remodeled 2/2 waterfront unit is move in ready! This freshly painted unit features: Impact windows, Brand New full size washer/dryer, New tile floors throughout, updated eat-in kitchen w/granite counters, Stainless Steel stove, microwave & dishwasher, decorative backsplash, updated bathrooms and screened-in patio plus an open patio that overlooks serene water views. Water is included in rent. Close to Pompano Beach Pier, Hillsboro Light House, Beach House Restaurant, Oceanic Restaurant & so much more! \*Please read attachments for required documents\*