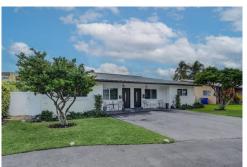

## 1840 SE 7th St Pompano Beach, FL 33060

**COMMUNITY:** Cypress Cove 43-24 B

## PROPERTY DETAILS

JUST REDUCED! Beautifully remodeled 2/2 waterfront unit is move in ready! This freshly painted unit features: Impact windows, Brand New full size washer/dryer, New tile floors throughout, updated eat-in kitchen w/granite counters, Stainless Steel stove, microwave & dishwasher, decorative backsplash, updated bathrooms and screened-in patio plus an open patio that overlooks serene water views. Water is included in rent. Close to Pompano Beach Pier, Hillsboro Light House, Beach House Restaurant, Oceanic Restaurant & so much more! \*Please read attachments for required documents\*