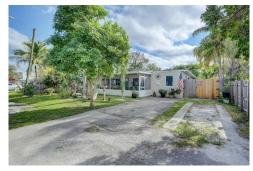

## 180 Northwest 43rd Court Oakland Park, FL 33309

**COMMUNITY:** Lloyd Estates

Single Family

## PROPERTY DETAILS

Lovely 3 Bedroom 3 Bathroom Home in prime East Oakland Park location. Charming Screened Front Porch leads into main front door. Upon entering the home you're taken over by the Open Concept Living/Dining/Kitchen areas with wood Tongue & Groove Ceilings, perfect for Entertaining Friends & Family. Real Wood Floors... Light & Bright Kitchen with Great Storage & Additional Pantry. Very versatile floor plan, easily set up with an In-Law Suite or possible Income Unit. Additional Home Features include: Large Closets, Massive Backyard Approx. Lot 60x130 with Separate Workroom/Studio/Storage Shed. Large Separate Laundry & Storage room. Impact Windows & a few shutters. Large Fenced-in Backyard with Fruit & Decorative Trees & Tropical Landscaping, Perfect for Pets or Play Area