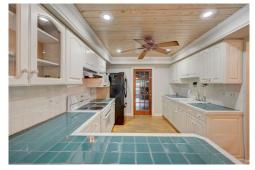

## PROPERTY DETAILS

Lovely 3 Bedroom 3 Bathroom Home in prime East Oakland Park location. Charming Screened Front Porch leads into main front door. Upon entering the home you're taken over by the Open Concept Living/Dining/Kitchen areas with wood Tongue & Groove Ceilings, perfect for Entertaining Friends & Family. Real Wood Floors... Light & Bright Kitchen with Great Storage & Additional Pantry. Very versatile floor plan, easily set up with an In-Law Suite or possible Income Unit. Additional Home Features include: Large Closets, Massive Backyard Approx. Lot 60x130 with Separate Workroom/Studio/Storage Shed. Large Separate Laundry & Storage room. Impact Windows & a few shutters. Large Fenced-in Backyard with Fruit & Decorative Trees & Tropical Landscaping, Perfect for Pets or Play Area