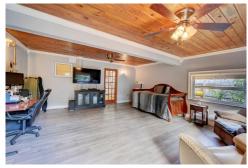

## PROPERTY DETAILS

Lovely 3 Bedroom 3 Bathroom Home in prime East Oakland Park location. Charming Screened Front Porch leads into main front door. Upon entering the home you're taken over by the Open Concept Living/Dining/Kitchen areas with wood Tongue & Groove Ceilings, perfect for Entertaining Friends & Family. Real Wood Floors... Light & Bright Kitchen with Great Storage & Additional Pantry. Very versatile floor plan, easily set up with an In-Law Suite or possible Income Unit. Additional Home Features include: Large Closets, Massive Backyard Approx. Lot 60x130 with Separate Workroom/Studio/Storage Shed. Large Separate Laundry & Storage room. Impact Windows & a few shutters. Large Fenced-in Backyard with Fruit & Decorative Trees & Tropical Landscaping, Perfect for Pets or Play Area