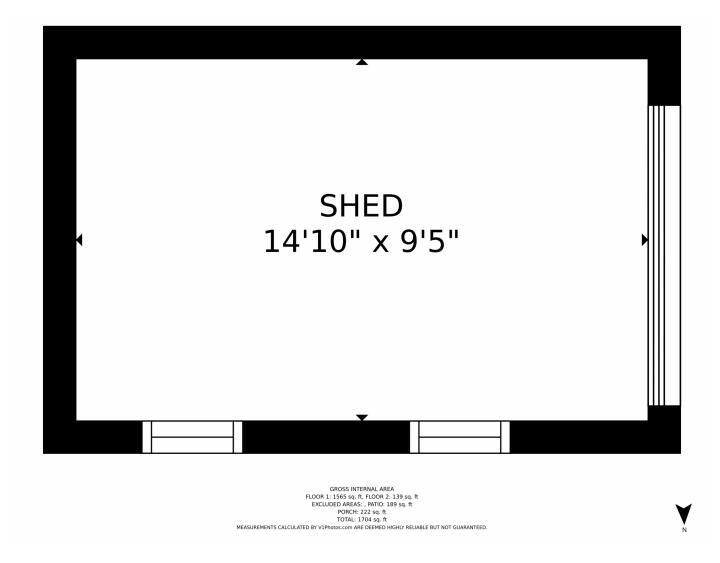

## PROPERTY DETAILS

Lovely 3 Bedroom 3 Bathroom Home in prime East Oakland Park location. Charming Screened Front Porch leads into main front door. Upon entering the home you're taken over by the Open Concept Living/Dining/Kitchen areas with wood Tongue & Groove Ceilings, perfect for Entertaining Friends & Family. Real Wood Floors... Light & Bright Kitchen with Great Storage & Additional Pantry. Very versatile floor plan, easily set up with an In-Law Suite or possible Income Unit. Additional Home Features include: Large Closets, Massive Backyard Approx. Lot 60x130 with Separate Workroom/Studio/Storage Shed. Large Separate Laundry & Storage room. Impact Windows & a few shutters. Large Fenced-in Backyard with Fruit & Decorative Trees & Tropical Landscaping, Perfect for Pets or Play Area