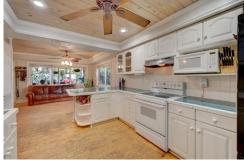

## PROPERTY DETAILS

Lovely 3 Bedroom 3 Bathroom Home in prime East Oakland Park location. Charming Screened Front Porch leads into main front door. Upon entering the home you're taken over by the Open Concept Living/Dining/Kitchen areas with wood Tongue & Groove Ceilings, perfect for Entertaining Friends & Family. Real Wood Floors... Light & Bright Kitchen with Great Storage & Additional Pantry. Very versatile floor plan, easily set up with an In-Law Suite or possible Income Unit. Additional Home Features include: Large Closets, Massive Backyard Approx. Lot 60x130 with Separate Workroom/Studio/Storage Shed. Large Separate Laundry & Storage room. Impact Windows & a few shutters. Large Fenced-in Backyard with Fruit & Decorative Trees & Tropical Landscaping, Perfect for Pets or Play Area