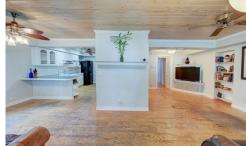

## PROPERTY DETAILS

Lovely 3 Bedroom 3 Bathroom Home in prime East Oakland Park location. Charming Screened Front Porch leads into main front door. Upon entering the home you're taken over by the Open Concept Living/Dining/Kitchen areas with wood Tongue & Groove Ceilings, perfect for Entertaining Friends & Family. Real Wood Floors... Light & Bright Kitchen with Great Storage & Additional Pantry. Very versatile floor plan, easily set up with an In-Law Suite or possible Income Unit. Additional Home Features include: Large Closets, Massive Backyard Approx. Lot 60x130 with Separate Workroom/Studio/Storage Shed. Large Separate Laundry & Storage room. Impact Windows & a few shutters. Large Fenced-in Backyard with Fruit & Decorative Trees & Tropical Landscaping, Perfect for Pets or Play Area