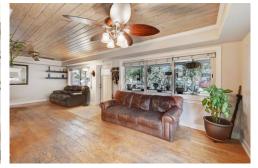

## PROPERTY DETAILS

Lovely 3 Bedroom 3 Bathroom Home in prime East Oakland Park location. Charming Screened Front Porch leads into main front door. Upon entering the home you're taken over by the Open Concept Living/Dining/Kitchen areas with wood Tongue & Groove Ceilings, perfect for Entertaining Friends & Family. Real Wood Floors... Light & Bright Kitchen with Great Storage & Additional Pantry. Very versatile floor plan, easily set up with an In-Law Suite or possible Income Unit. Additional Home Features include: Large Closets, Massive Backyard Approx. Lot 60x130 with Separate Workroom/Studio/Storage Shed. Large Separate Laundry & Storage room. Impact Windows & a few shutters. Large Fenced-in Backyard with Fruit & Decorative Trees & Tropical Landscaping, Perfect for Pets or Play Area