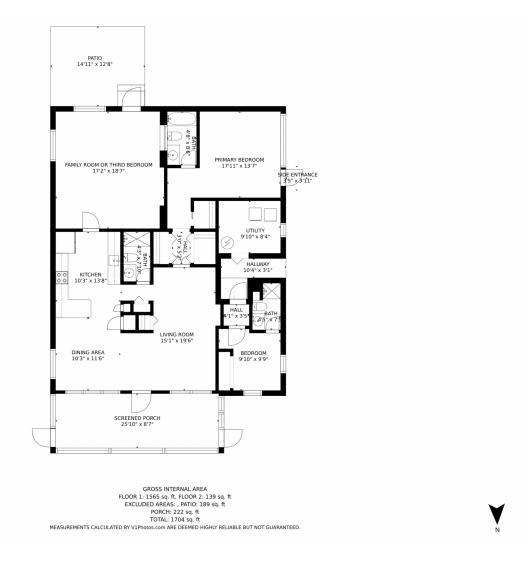

## PROPERTY DETAILS

Lovely 3 Bedroom 3 Bathroom Home in prime East Oakland Park location. Charming Screened Front Porch leads into main front door. Upon entering the home you're taken over by the Open Concept Living/Dining/Kitchen areas with wood Tongue & Groove Ceilings, perfect for Entertaining Friends & Family. Real Wood Floors... Light & Bright Kitchen with Great Storage & Additional Pantry. Very versatile floor plan, easily set up with an In-Law Suite or possible Income Unit. Additional Home Features include: Large Closets, Massive Backyard Approx. Lot 60x130 with Separate Workroom/Studio/Storage Shed. Large Separate Laundry & Storage room. Impact Windows & a few shutters. Large Fenced-in Backyard with Fruit & Decorative Trees & Tropical Landscaping, Perfect for Pets or Play Area

## 180 Northwest 43rd Court, Oakland Park, FL 33309 — Main Floor

Disclaimer: Sizes and Dimensions are Approximate, Actual May Vary.

Disclaimer: Sizes and Dimensions are Approximate, Actual May Vary.