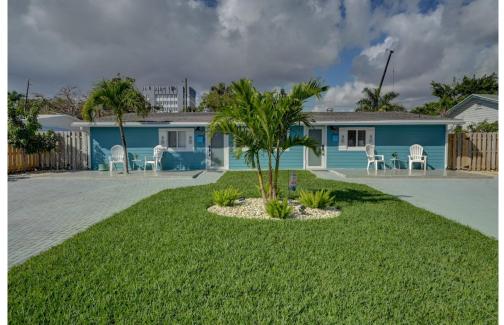

## 215 NE 23rd Ave Pompano Beach, FL 33062

**COMMUNITY: Pinehurst 5-13 B** 

## PROPERTY DETAILS

Need a getaway....You found it! Gorgeous resort styled backyard with pool, Tiki hut and large fenced yard. Impeccable 2/2 unit is Fully Furnished & Easily Sleeps 6!! All Utilities Included!! This completely remodeled 1/2 duplex features: Impact windows, Brand new A/C, washer/dryer, recessed lights, laminate floors, updated kitchen w/Quartz counters, farmhouse sink, SS appliances & decorative backsplash and updated bathrooms. Nothing left to do but bring your toothbrush! Close to Pompano Beach Pier, Hillsboro Light House, Beach House Restaurant, Oceanic Restaurant & so much more! Seasonal rental available only.