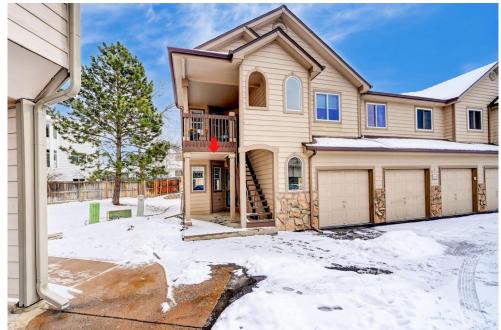

## 4216 S Eldridge Street Morrison, CO 80465

COMMUNITY: SODA LAKE II CONDO

946 SQFT

## PROPERTY DETAILS

HURRY!! YOU DON'T WANT TO MISS THIS RARE BEAUTIFUL END UNIT WITH VIEWS OF RED ROCKS AND MINUTES AWAY FROM BEAR CREEK LAKE PARK. FRONT PATIO WITH GREAT UPDATES, VERY LIGHT AND BRIGHT WITH LARGE WINDOWS, CLEAN AND READY TO MOVE IN!! MAIN BATH WITH CUSTOM WALK IN SHOWER WITH A SEAT. THIS UNIT IS OPEN AND FRESHLY PAINTED WITH A GAS LOG FIREPLACE IN THE LIVING ROOM. KITCHEN WITH NEWER APPLIANCES AND CANISTER LIGHTING AND NEWER HIGH QUALITY CARPET. LAUNDRY WITH BUILT IN CABINETS. ONE CAR ATTACHED GARAGE AND A RESERVED PARKING SPACE. CLOSE TO MOUNTAINS AND C-470.