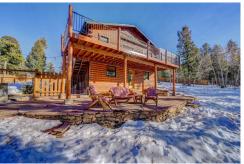

## PROPERTY DETAILS

The Powhatan Log home exudes the mountain lifestyle you are looking for with long distant snow-capped views, serene 2 acres of perennial gardens, a sweet hobby farm and space for your horses. The tack room and loafing shed are perfectly set up for your animals, with two additional storage sheds and stainless-steel shelving in the oversized garage for your vehicles and ATV's. Hundreds of acres to hike, bike, fish and ride are within minutes of this Conifer Meadows neighborhood: Reynolds Park, Beaver Ranch Park and the Platte River. Wood floors, vaulted ceiling, new carpet, gas fireplaces, and radiant floor heat in the primary bath are just a few of the features of this unique mountain retreat. Schedule a showing today to view all this home has to offer.