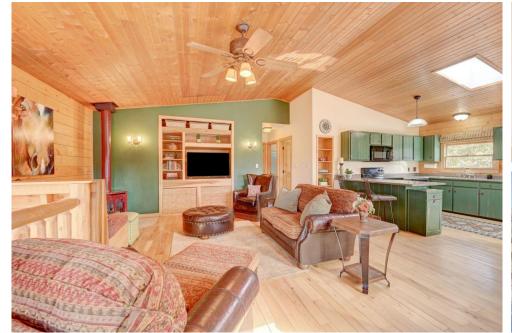

## PROPERTY DETAILS

The Powhatan Log home exudes the mountain lifestyle you are looking for with long distant snow-capped views, serene 2 acres of perennial gardens, a sweet hobby farm and space for your horses. The tack room and loafing shed are perfectly set up for your animals, with two additional storage sheds and stainless-steel shelving in the oversized garage for your vehicles and ATV's. Hundreds of acres to hike, bike, fish and ride are within minutes of this Conifer Meadows neighborhood: Reynolds Park, Beaver Ranch Park and the Platte River. Wood floors, vaulted ceiling, new carpet, gas fireplaces, and radiant floor heat in the primary bath are just a few of the features of this unique mountain retreat. Schedule a showing today to view all this home has to offer.