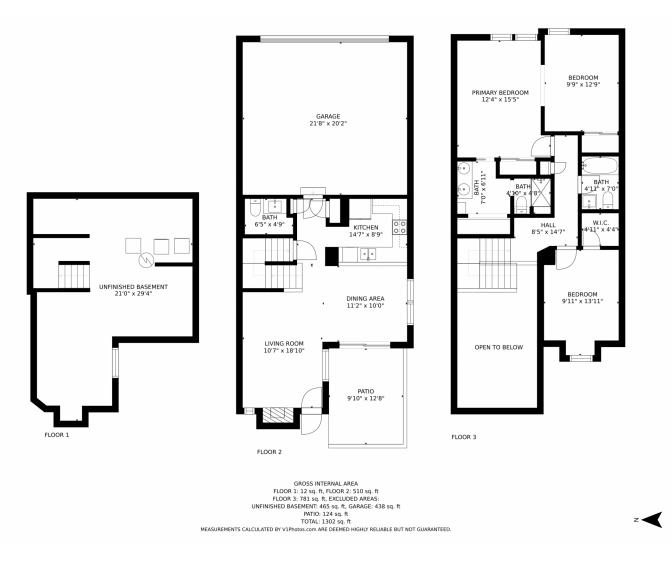

## 2889 West Long Circle, Littleton, CO 80120 — 1st Floor

Disclaimer: Sizes and Dimensions are Approximate, Actual May Vary.

z 🗲

## 2889 West Long Circle, Littleton, CO 80120 — 2nd Floor

Disclaimer: Sizes and Dimensions are Approximate, Actual May Vary.

z 🗲

## 2889 West Long Circle, Littleton, CO 80120 — Basement

Disclaimer: Sizes and Dimensions are Approximate, Actual May Vary.

z 🗲

## 2889 West Long Circle, Littleton, CO 80120 — All Floors

Disclaimer: Sizes and Dimensions are Approximate, Actual May Vary.