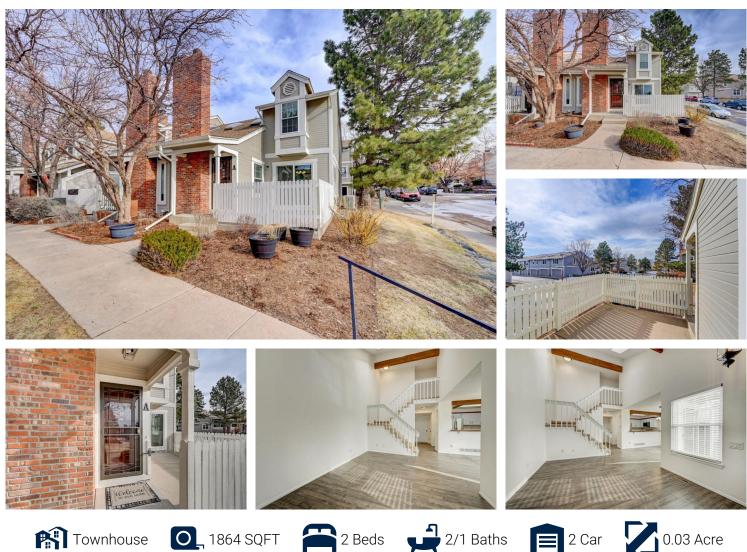

#### 2889 West Long Circle Littleton, CO 80120 **COMMUNITY:** SOUTHPARK

# PROPERTY DETAILS

This gorgeous two-bedroom, three-bathroom townhome features a spacious primary suite with three closets plus a private retreat (the retreat was previously a bedroom and can easily be converted back into a third upstairs bedroom). The bright, open-concept living area has vaulted ceilings and a cozy fireplace. The kitchen features a newer garbage disposal, stainless-steel appliances, and an eat-in kitchen with beautiful mountain views. This townhome was impeccably maintained and updated by the previous owner who made recent updates to the kitchen, all three bathrooms, partially finished the basement (2021), added a new patio fence, newer windows throughout, some new interior paint, exterior paint (2022)/gutters (2021) and added brand new vinyl floors on the main floor in December of 2022. This end unit also includes a two-car garage. Southpark features "resort-like" living with a community swimming pool, clubhouse, and tennis courts. One of the best locations in the Denver Metro area, close to Aspen Grove shopping center, grocery stores, restaurants, breweries, Historic Main Street Littleton, hiking/biking trails along the Platte River System, Writers Vista Park, the Highline Canal and the RTD Light Rail less than 10-min walk. You can't miss this light-filled residence perfectly positioned within the sought-after Southpark 2 community.