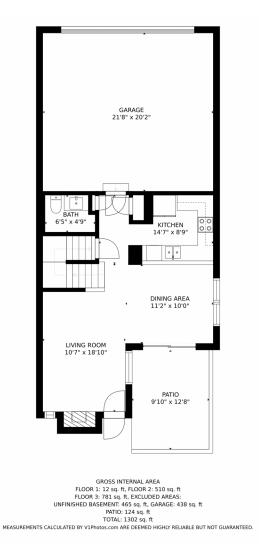

## 2889 West Long Circle, Littleton, CO 80120 — 1st Floor

Disclaimer: Sizes and Dimensions are Approximate, Actual May Vary.

z 🗲