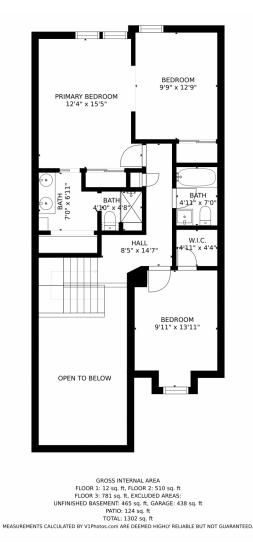

## 2889 West Long Circle, Littleton, CO 80120 — 2nd Floor

Disclaimer: Sizes and Dimensions are Approximate, Actual May Vary.

z 🗲