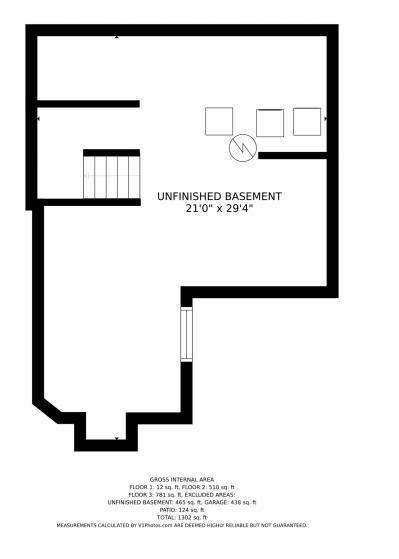

## 2889 West Long Circle, Littleton, CO 80120 — Basement

Disclaimer: Sizes and Dimensions are Approximate, Actual May Vary.

z 🗲