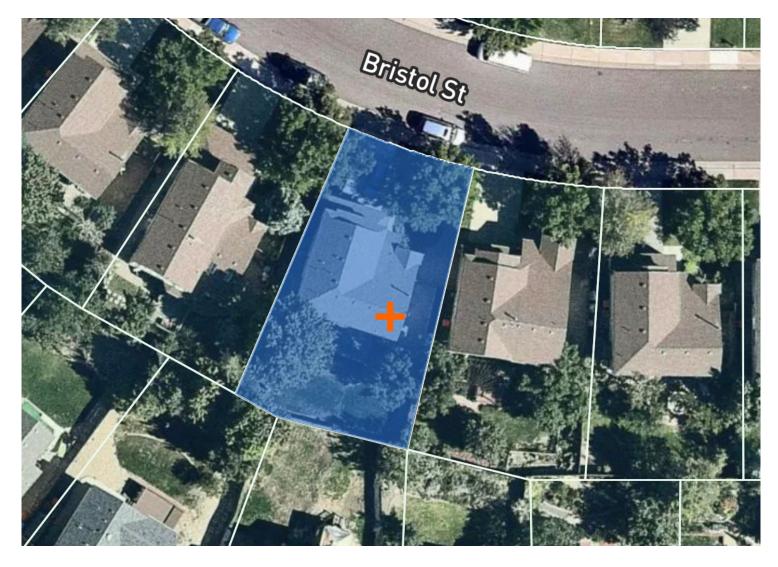

## 2377 Bristol Street Superior, CO 80027

**COMMUNITY: Rock Creek Ranch** 

## PROPERTY DETAILS

Great opportunity to build in Rock Creek! Large lot ready for your new home. It is also within convenient distance to schools, parks, extensive trail system including Coalton Trail, restaurants, grocery store, coffee shops, etc. Previous home was a twostory finished basement. Rock Creek is within the Town of Superior, which has multiple parks, pools, tennis courts, pickle ball courts, dog park, skate park, and so much more. Easy access to Hwy 36/Boulder/DIA etc. Soils report and plans available.