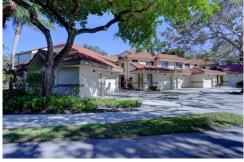

## 988 NW 93rd Ave Plantation, FL 33324

**COMMUNITY: Parc Court** 

## PROPERTY DETAILS

A gorgeous, turn key coach home is ready for you in Parc Court. This is one of a kind! With over \$190k in renovations and improvements done in 2021, you will fall in love with this home the minute you walk in the front door. Enjoy a large open floor plan with a beautiful designer kitchen, custom cabinetry, quartz counter tops, new appliances, laundry area, impact windows & hurricane rated front door. Each bathroom has a dazzling look with patterns & subway tile. Master bedroom has custom closets. All new plumbing and electrical work that was permitted. This home has an extra storage unit plus a one car garage. Driveway can fit 3 additional cars. Enjoy a peaceful view on your screened in patio. Community has a pool & clubhouse. Walk to Central Park or enjoy a run on the trails.