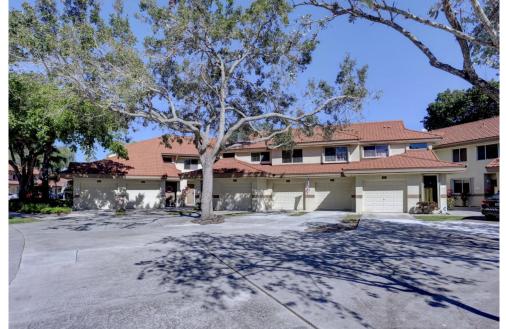

## 988 NW 93rd Ave Plantation, FL 33324

**COMMUNITY: Parc Court** 

## PROPERTY DETAILS

A gorgeous, turn key coach home is ready for you in Parc Court. This is one of a kind! With over \$190k in renovations and improvements done in 2021, you will fall in love with this home the minute you walk in the front door. Enjoy a large open floor plan with a beautiful designer kitchen, custom cabinetry, quartz counter tops, new appliances, laundry area, impact windows & hurricane rated front door. Each bathroom has a dazzling look with patterns & subway tile. Master bedroom has custom closets. All new plumbing and electrical work that was permitted. This home has an extra storage unit plus a one car garage. Driveway can fit 3 additional cars. Enjoy a peaceful view on your screened in patio. Community has a pool & clubhouse. Walk to Central Park or enjoy a run on the trails.