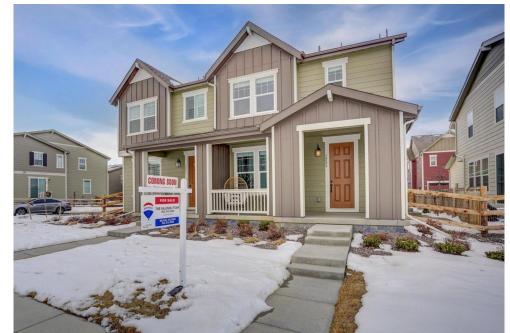

## 1245 Shale Way Erie, CO 80516

**COMMUNITY:** Flatiron Meadows Villas

## PROPERTY DETAILS

Incredible opportunity to own better than new home in highly desirable Flatiron Meadows! This one-year-old home with its large and inviting porch offers easy access to paved walking and biking trails with mountain and open space views all around. You'll enjoy the new Sherwin Williams paint, custom blinds, and custom-built shelving. The main floor features upgraded solid wood floors throughout, a private office/den, powder room, kitchen with SS appliances, solid surface countertops, a large farmhouse sink, and a gas stove. The warm and inviting living area with a gas fireplace opens to the professionally landscaped and fenced side yard. 3 spacious and light-filled carpeted bedrooms upstairs are separated by a large loft and separate laundry room.